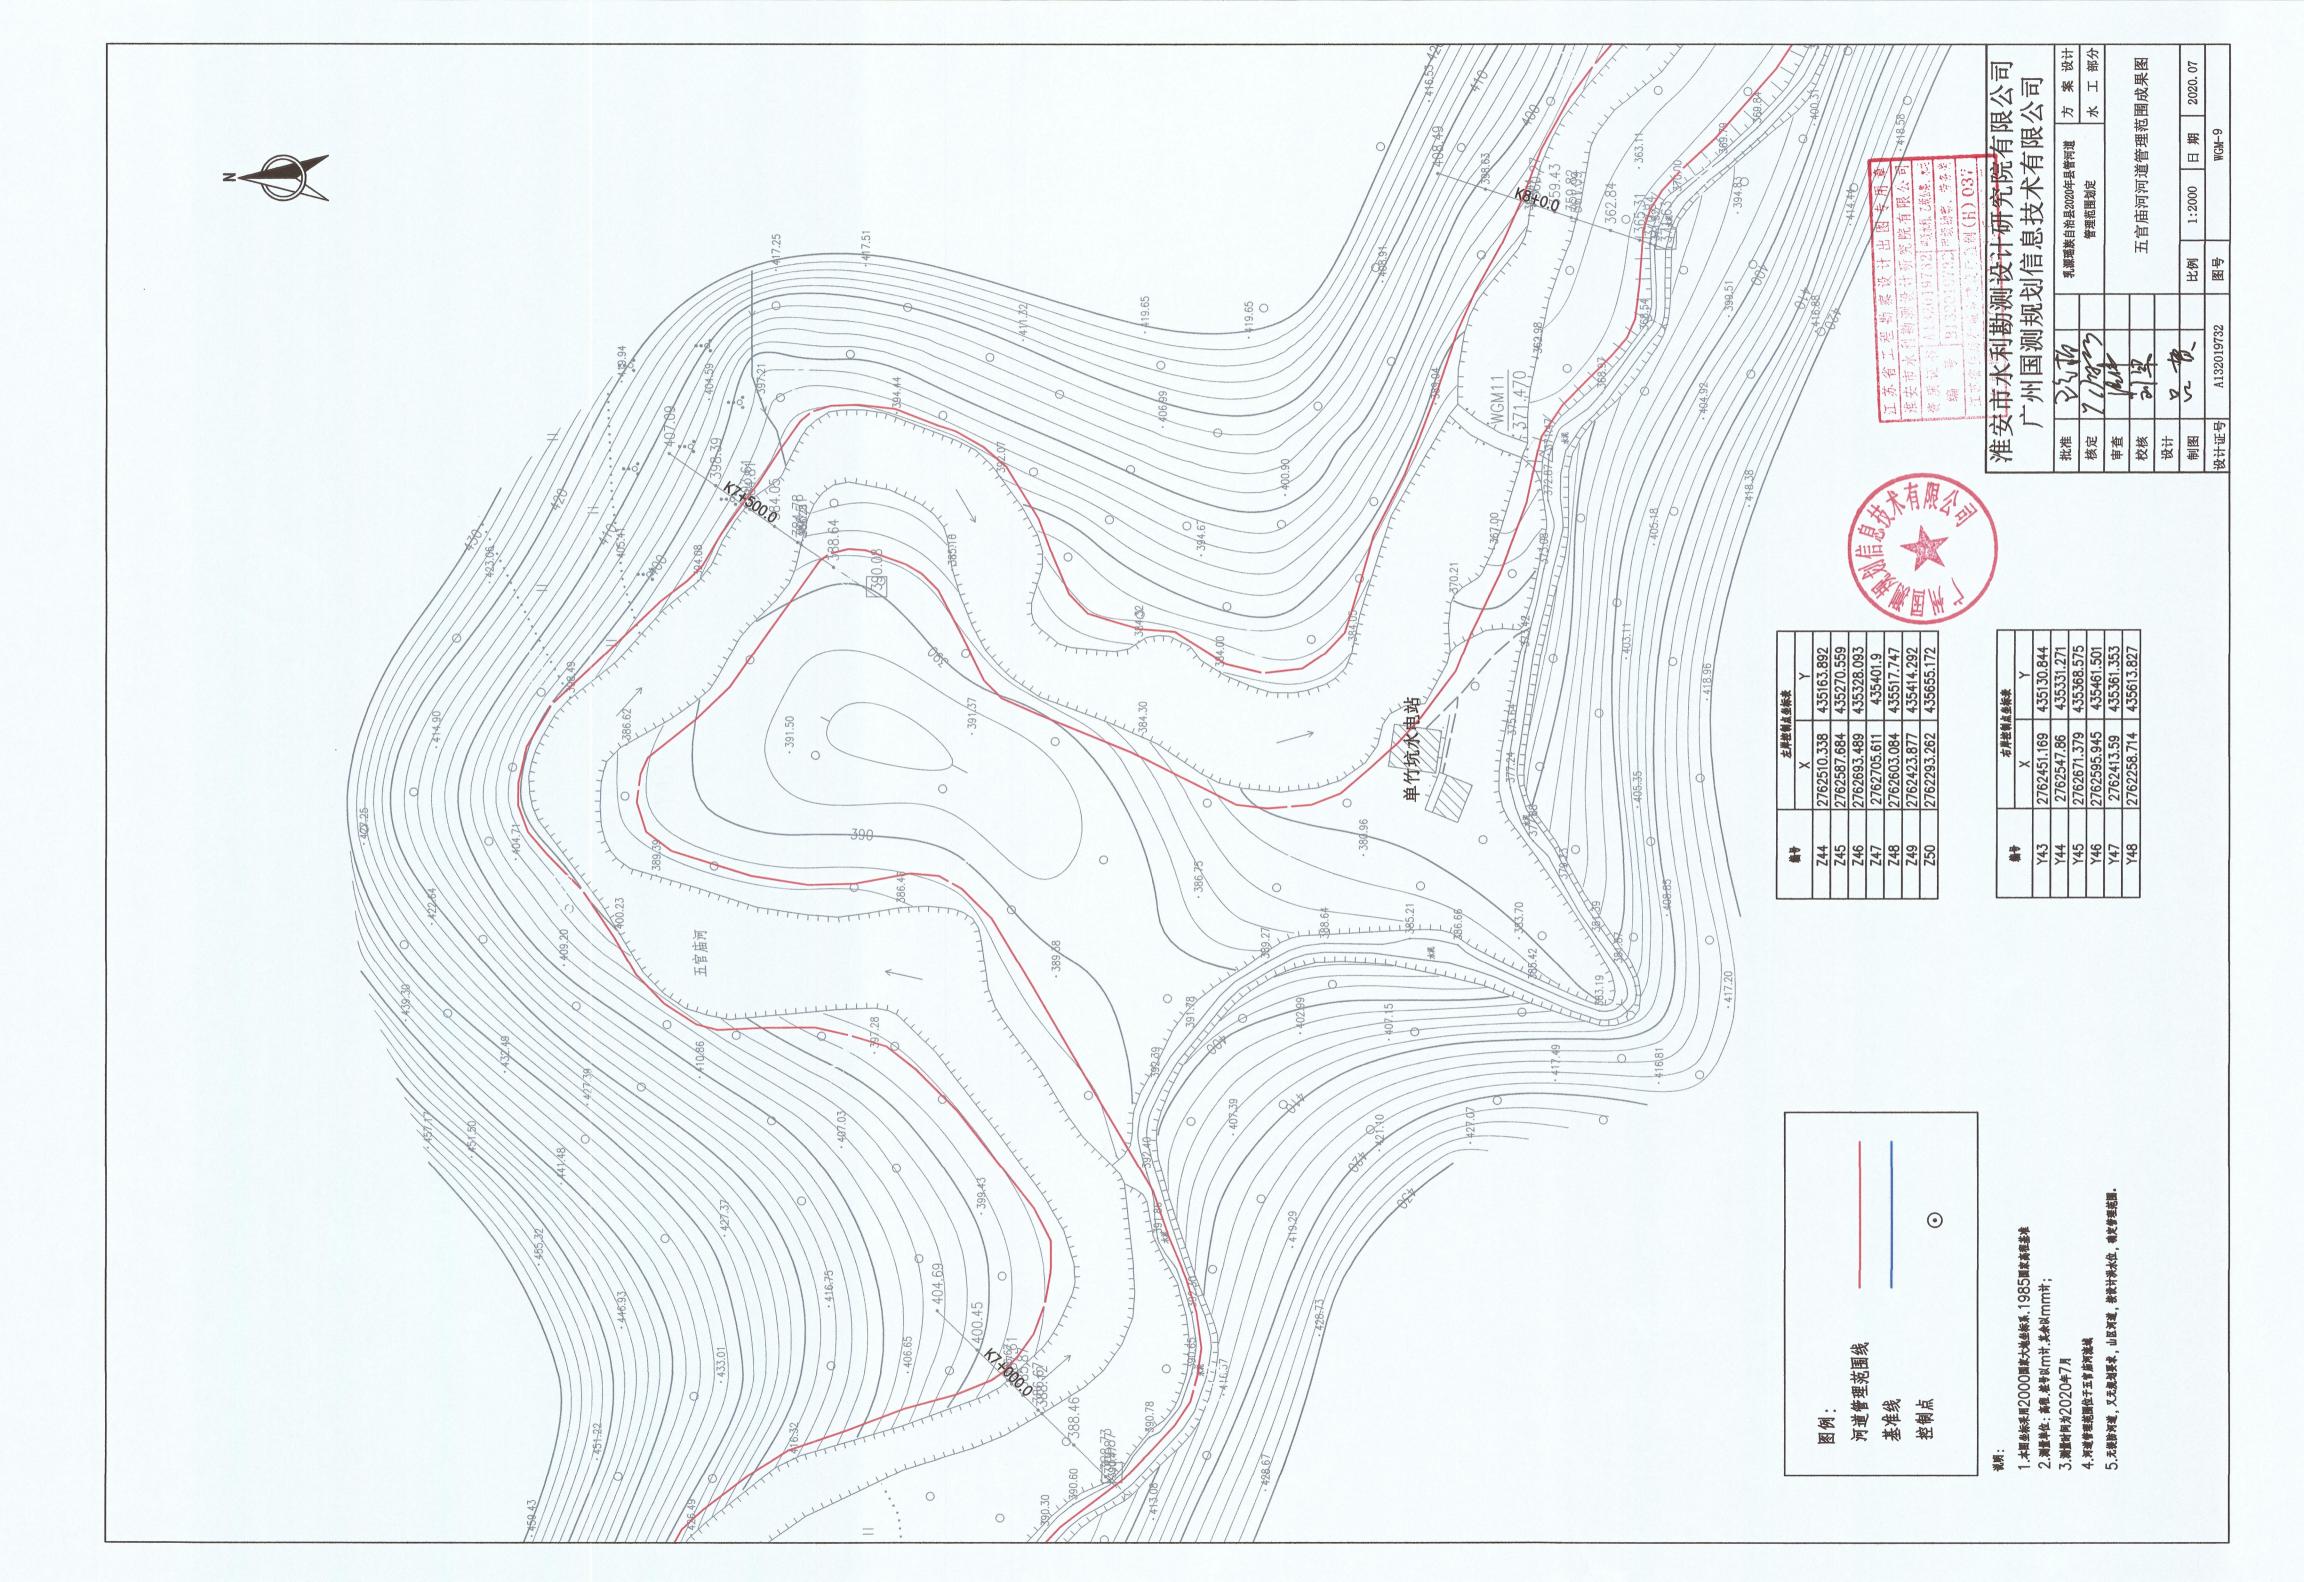

| 核定            | 审查       | 校核            | 设计 | 制图                         | 设计证号     |  |























图例: 河道管理范围线 基准线 控制点

说明:
1.本国金标采用2000国家大地垒标系,1985国家高程基准2.调量单位:高程,在号以m计,其余以mm计;
3.测量时间为2020年7月4.河道管理范围位于五官店河流域
4.河道管理范围位于五官店河流域
5.无提防河道,又无规划要求,山区河道,接设计状水位,确定管理

| 4     | 左岸控制点坐标号    | 富量标表       |
|-------|-------------|------------|
| A III | ×           | λ          |
| 09Z   | 2762185.995 | 437116.12  |
| Z61   | 2762087.725 | 437111.185 |
| Z62   | 2762141.255 | 437267.09  |
| Z63   | 2762330.694 | 437357.415 |
| Z64   | 2762368.713 | 437494.487 |
| Z65   | 2762289.826 | 437524.72  |
| 99Z   | 2762184.356 | 437593.847 |
| 267   | 2761992.415 | 437455.292 |
|       |             |            |

|            | ^           | I          |   |
|------------|-------------|------------|---|
| 09Z        | 2762185.995 | 437116.12  |   |
| 761        | 2762087.725 | 437111.185 | 9 |
| 7