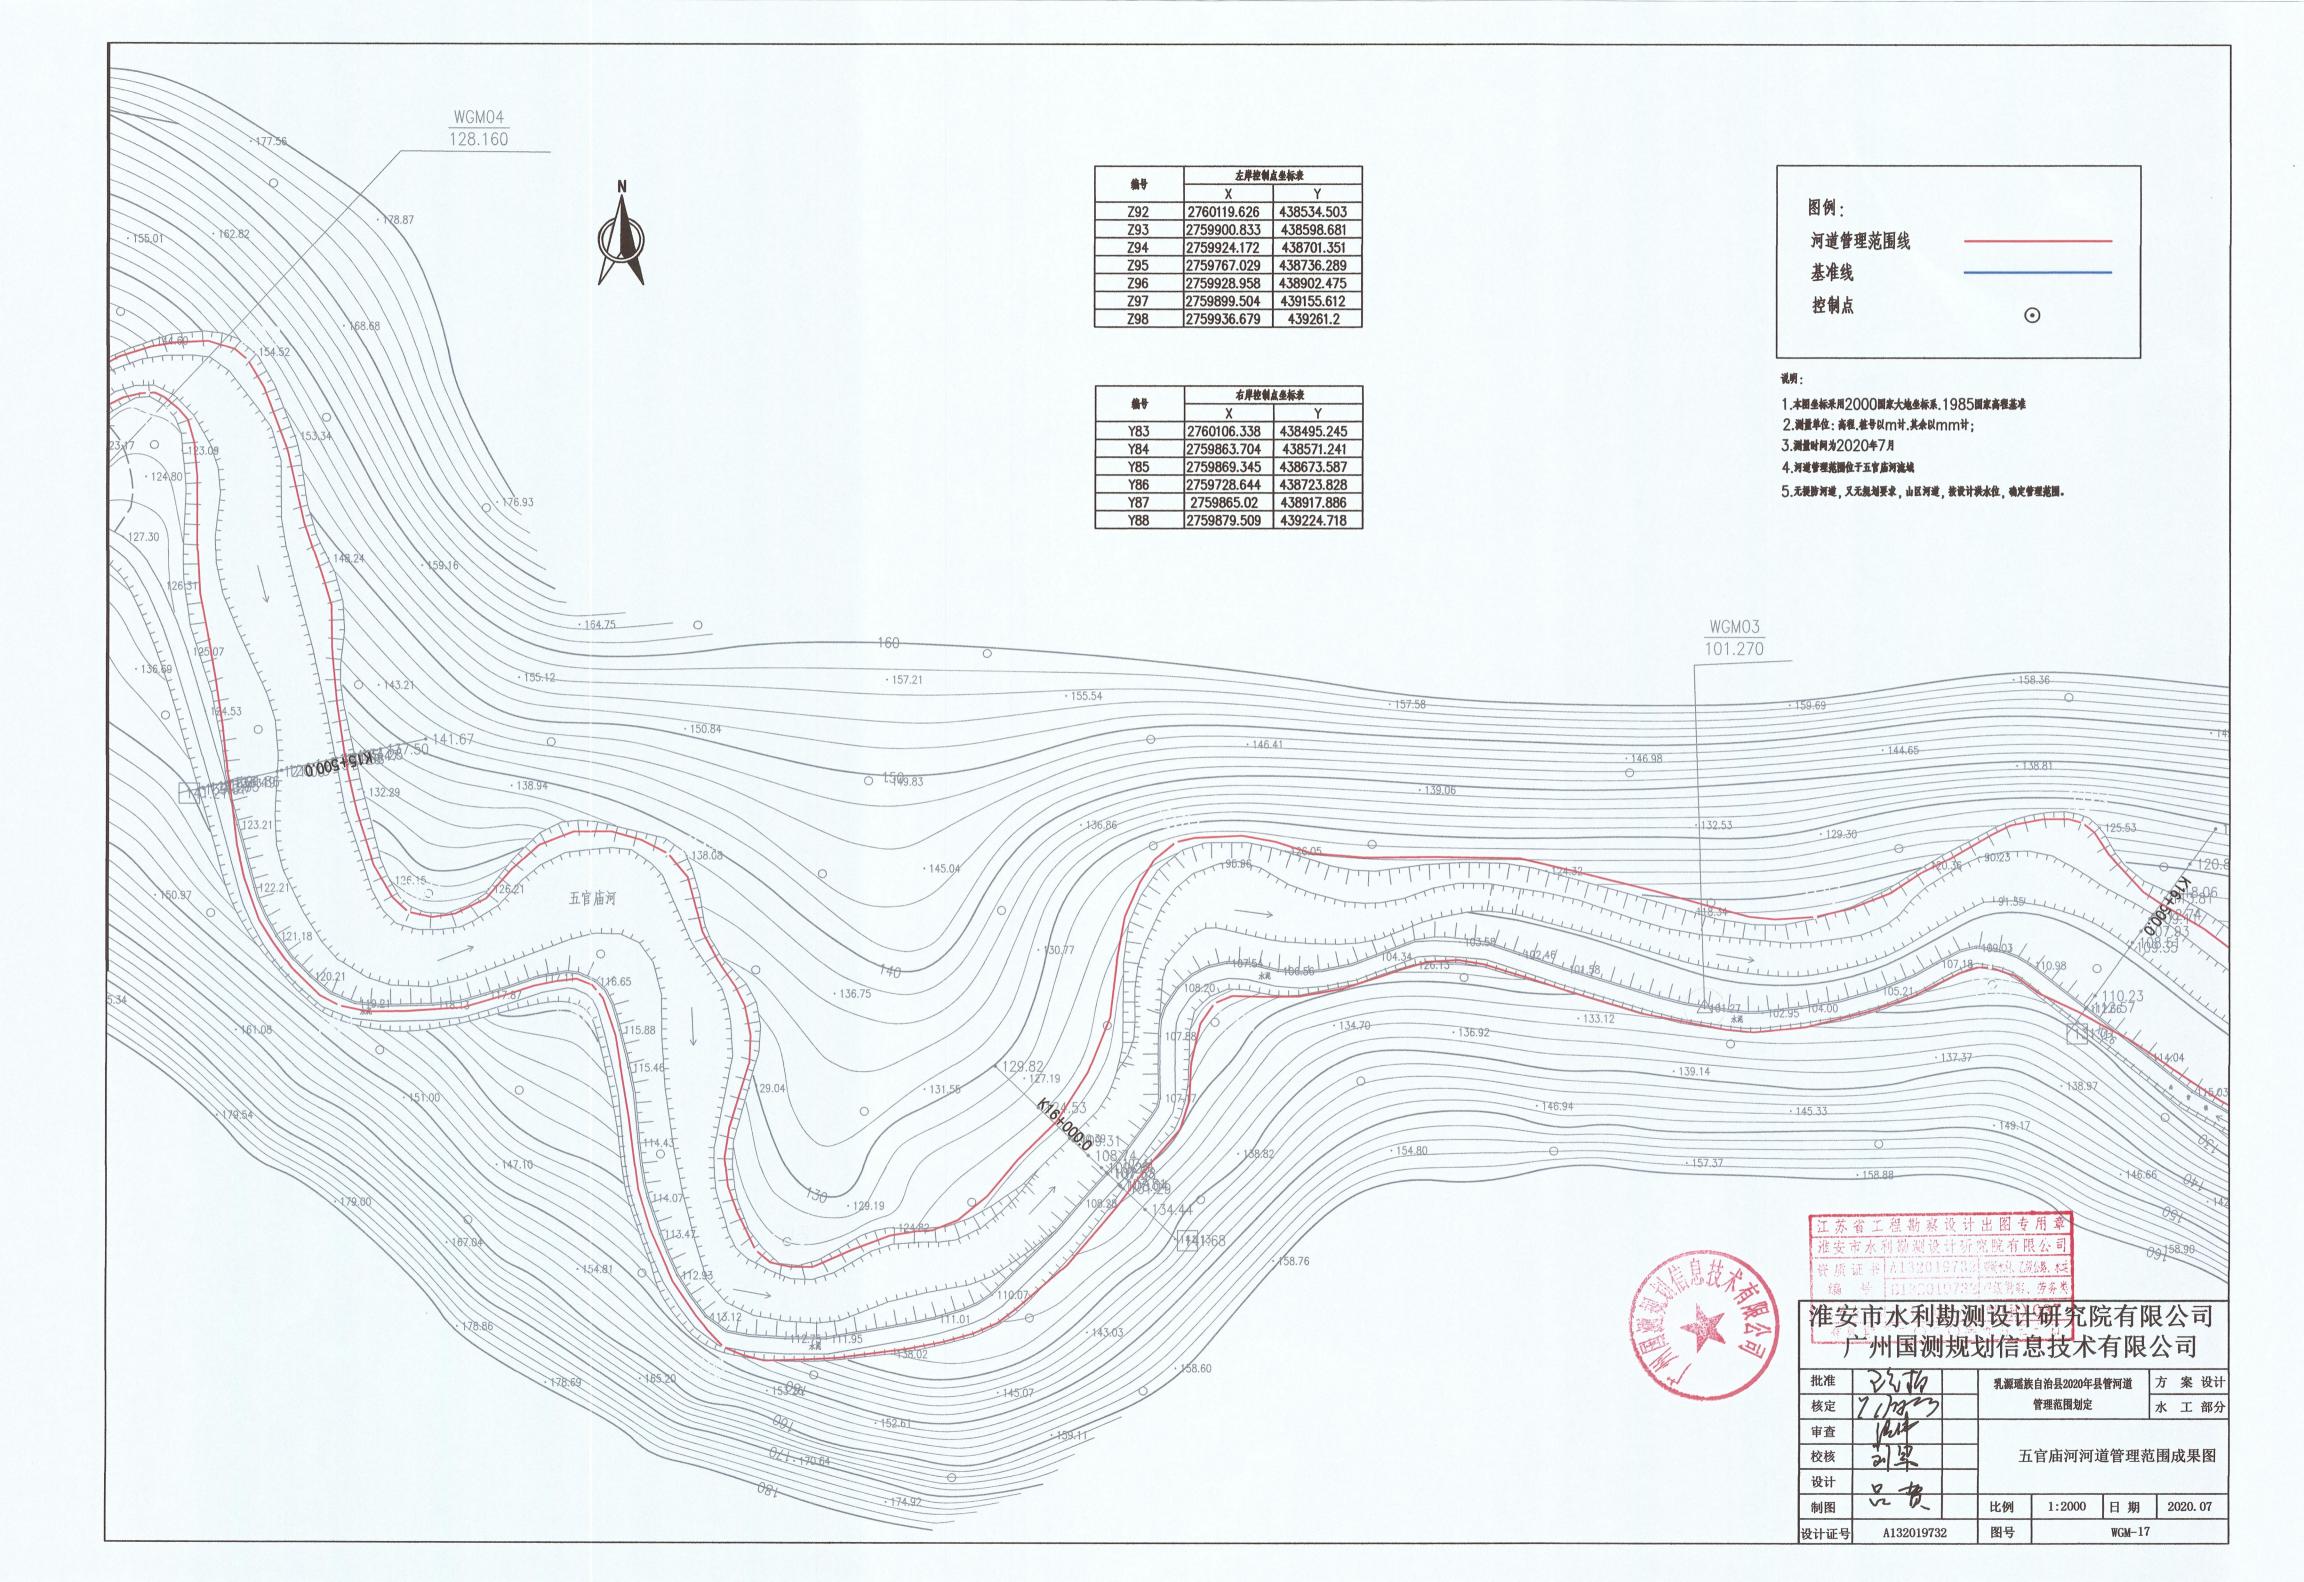

## 乳源瑶族自治县 2020 年县管河道五官庙河管理范围划定成果图

淮安市水利勘测设计研究院有限公司 广州国测规划信息技术有限公司 二〇二〇年八月

0 图例: 河道管理范围线 基准线 控制点

1.本國坐标采用2000國家大地坐标系.1985國 2.選量单位: 高程.推导以m计.其余以mm计; 3.避量时间为2020年7月 4.河进管理范围位于五官临河流域 5.无提龄河道, 及无规治要求, 山区河道, 接接计券

## 淮安市水利勘测设计研究院有限公司广州国测规划信息技术有限公司

| •    |           |   |                         |                      |  |   |    |    |
|------|-----------|---|-------------------------|----------------------|--|---|----|----|
| 批准   | 2776      |   | 乳源瑶族自治县2020年县管河道 方 案 设计 |                      |  |   | 设计 |    |
| 核定   | Likeli Z  |   | 管理范围划定                  |                      |  | 水 | エ  | 部分 |
| 审查   | Pul       |   |                         |                      |  |   |    |    |
| 校核   | 刘梁        |   | 五官庙河河道管理范围成果图           |                      |  |   |    |    |
| 设计   | 12 to     |   |                         |                      |  |   |    |    |
| 制图   | v D       |   | 比例                      | 比例 1:2000 日期 2020.07 |  |   |    |    |
| 设计证号 | A13201973 | 2 | 图号 WGM-15               |                      |  |   |    |    |