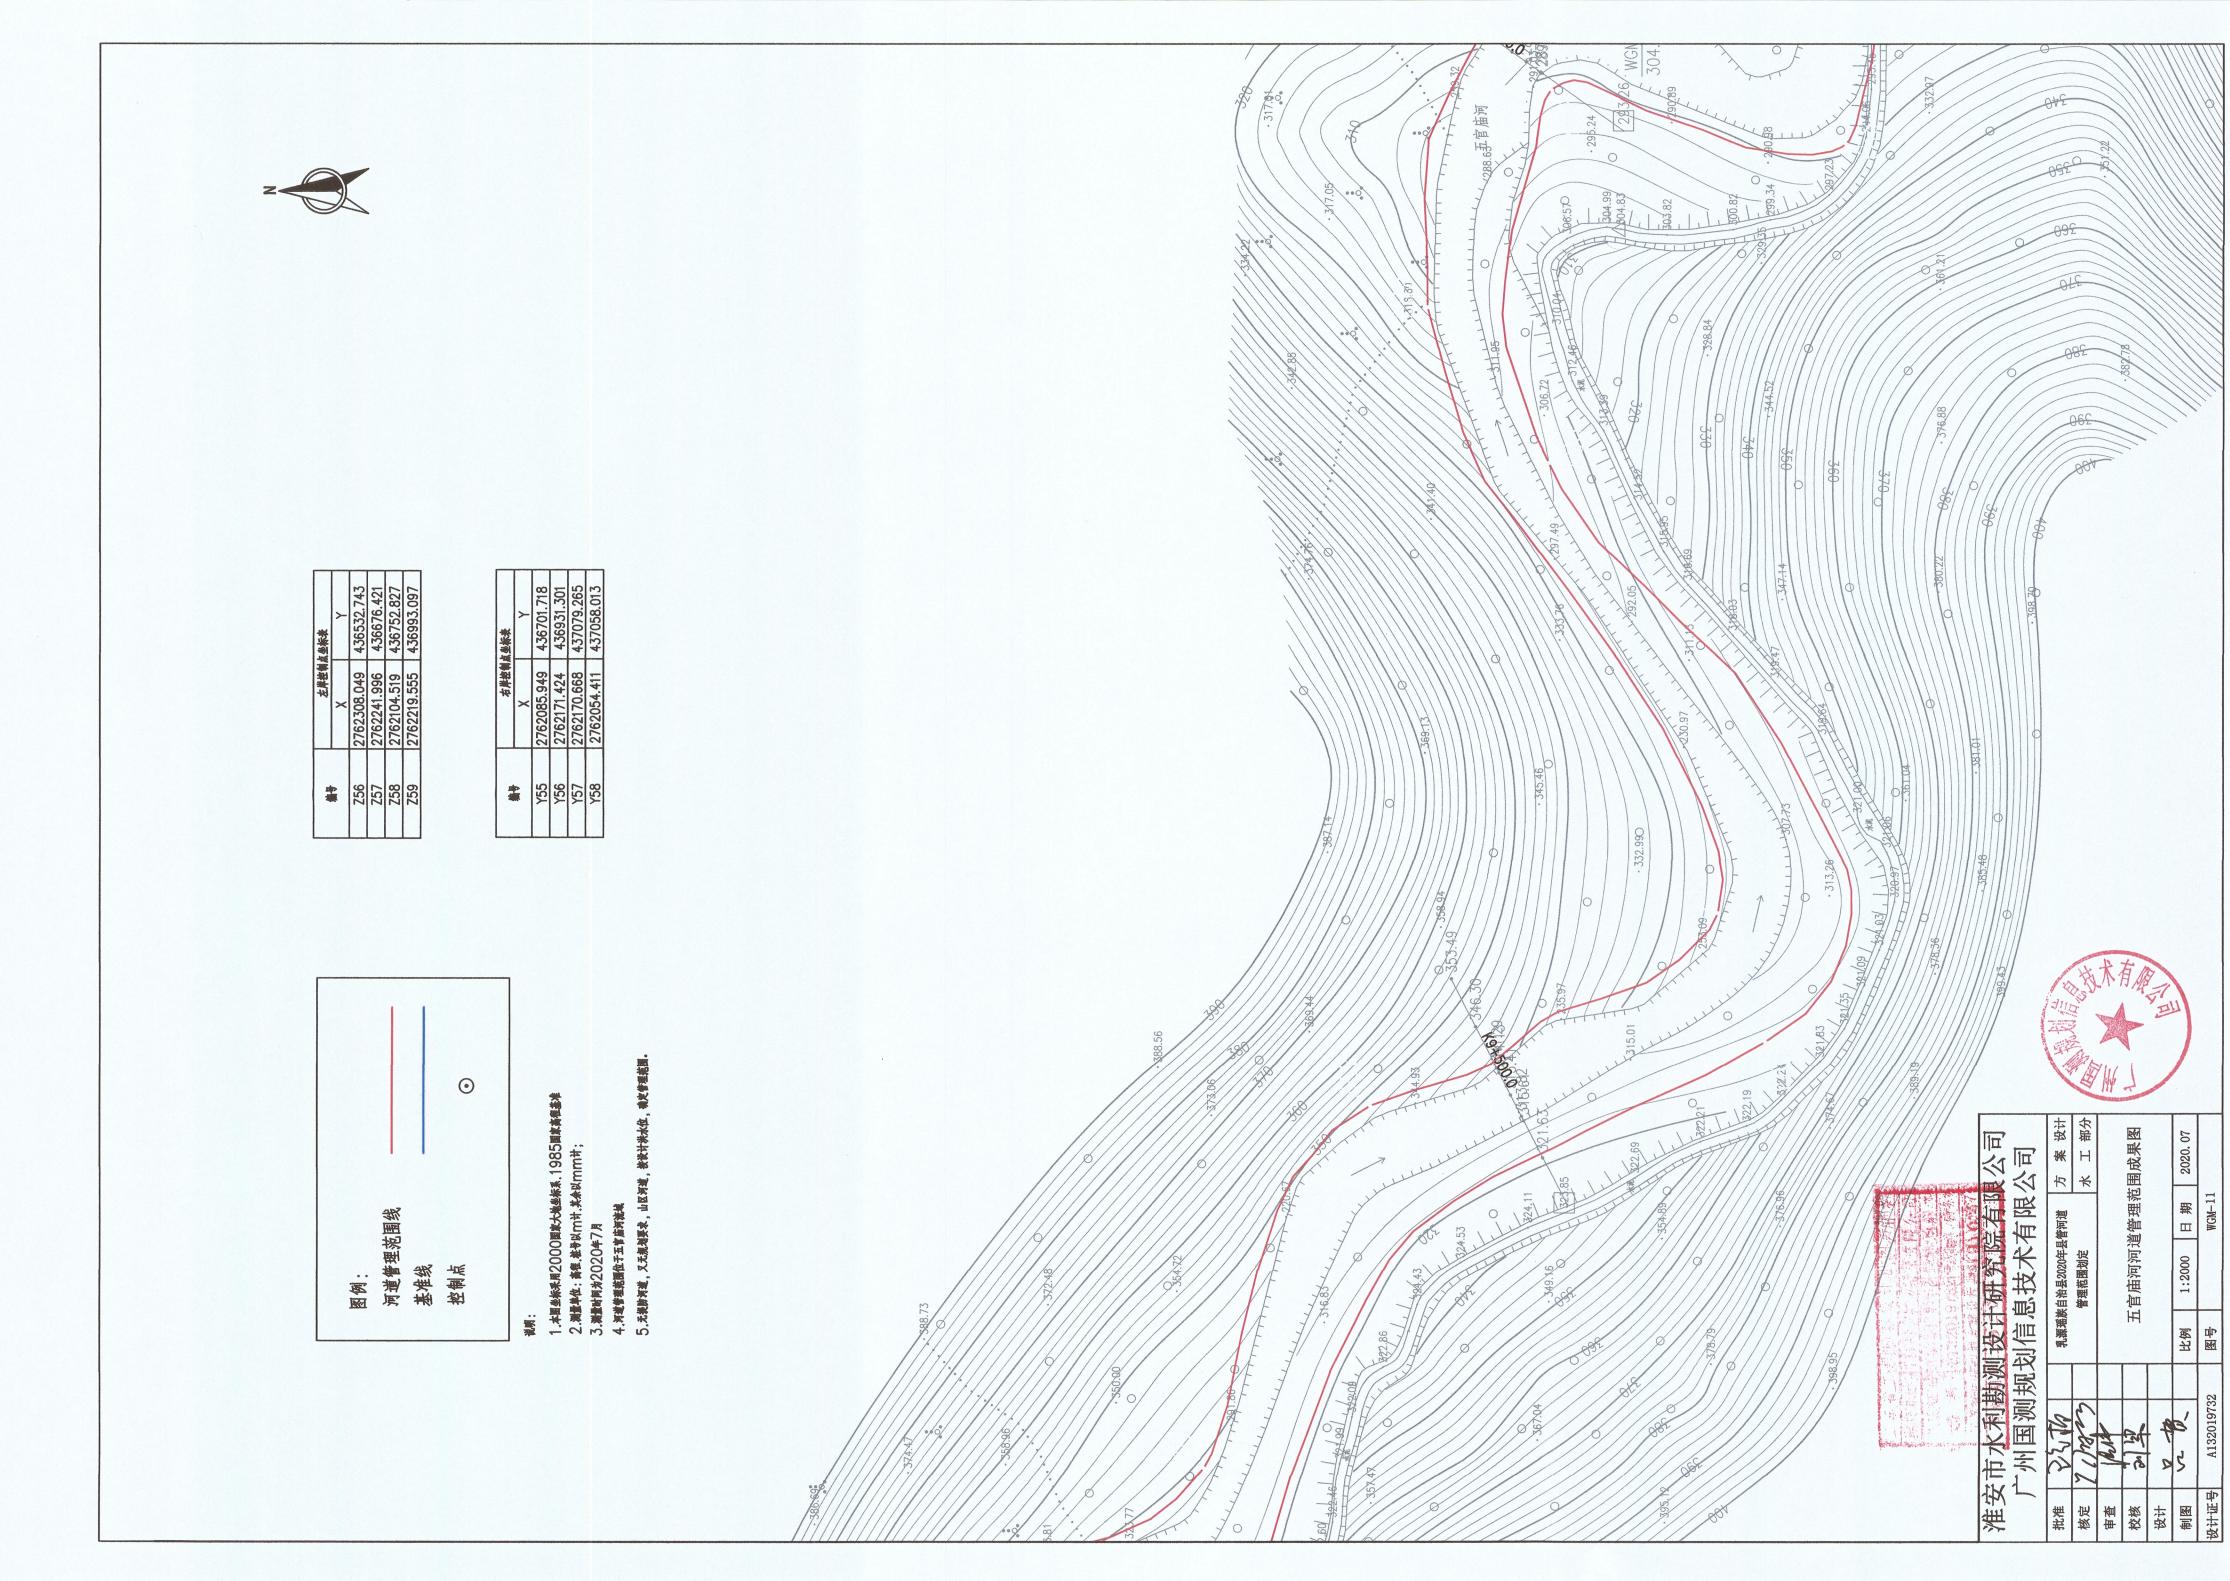

| 核定            | 审查       | 校核            | 设计 | 制图                         | 设计证号     |  |























图例: 河道管理范围线 基准线 控制点

说明:
1.本国金标采用2000国家大地垒标系,1985国家高程基准2.调量单位:高程,在号以m计,其余以mm计;
3.测量时间为2020年7月4.河道管理范围位于五官店河流域
4.河道管理范围位于五官店河流域
5.无提防河道,又无规划要求,山区河道,接设计状水位,确定管理

| 4     | 左岸控制点坐标号    | 富量标表       |
|-------|-------------|------------|
| A III | ×           | λ          |
| 09Z   | 2762185.995 | 437116.12  |
| Z61   | 2762087.725 | 437111.185 |
| Z62   | 2762141.255 | 437267.09  |
| Z63   | 2762330.694 | 437357.415 |
| Z64   | 2762368.713 | 437494.487 |
| Z65   | 2762289.826 | 437524.72  |
| 99Z   | 2762184.356 | 437593.847 |
| 267   | 2761992.415 | 437455.292 |
|       |             |            |

|            | ^           | I          |   |
|------------|-------------|------------|---|
| 09Z        | 2762185.995 | 437116.12  |   |
| 761        | 2762087.725 | 437111.185 | 9 |
| 762