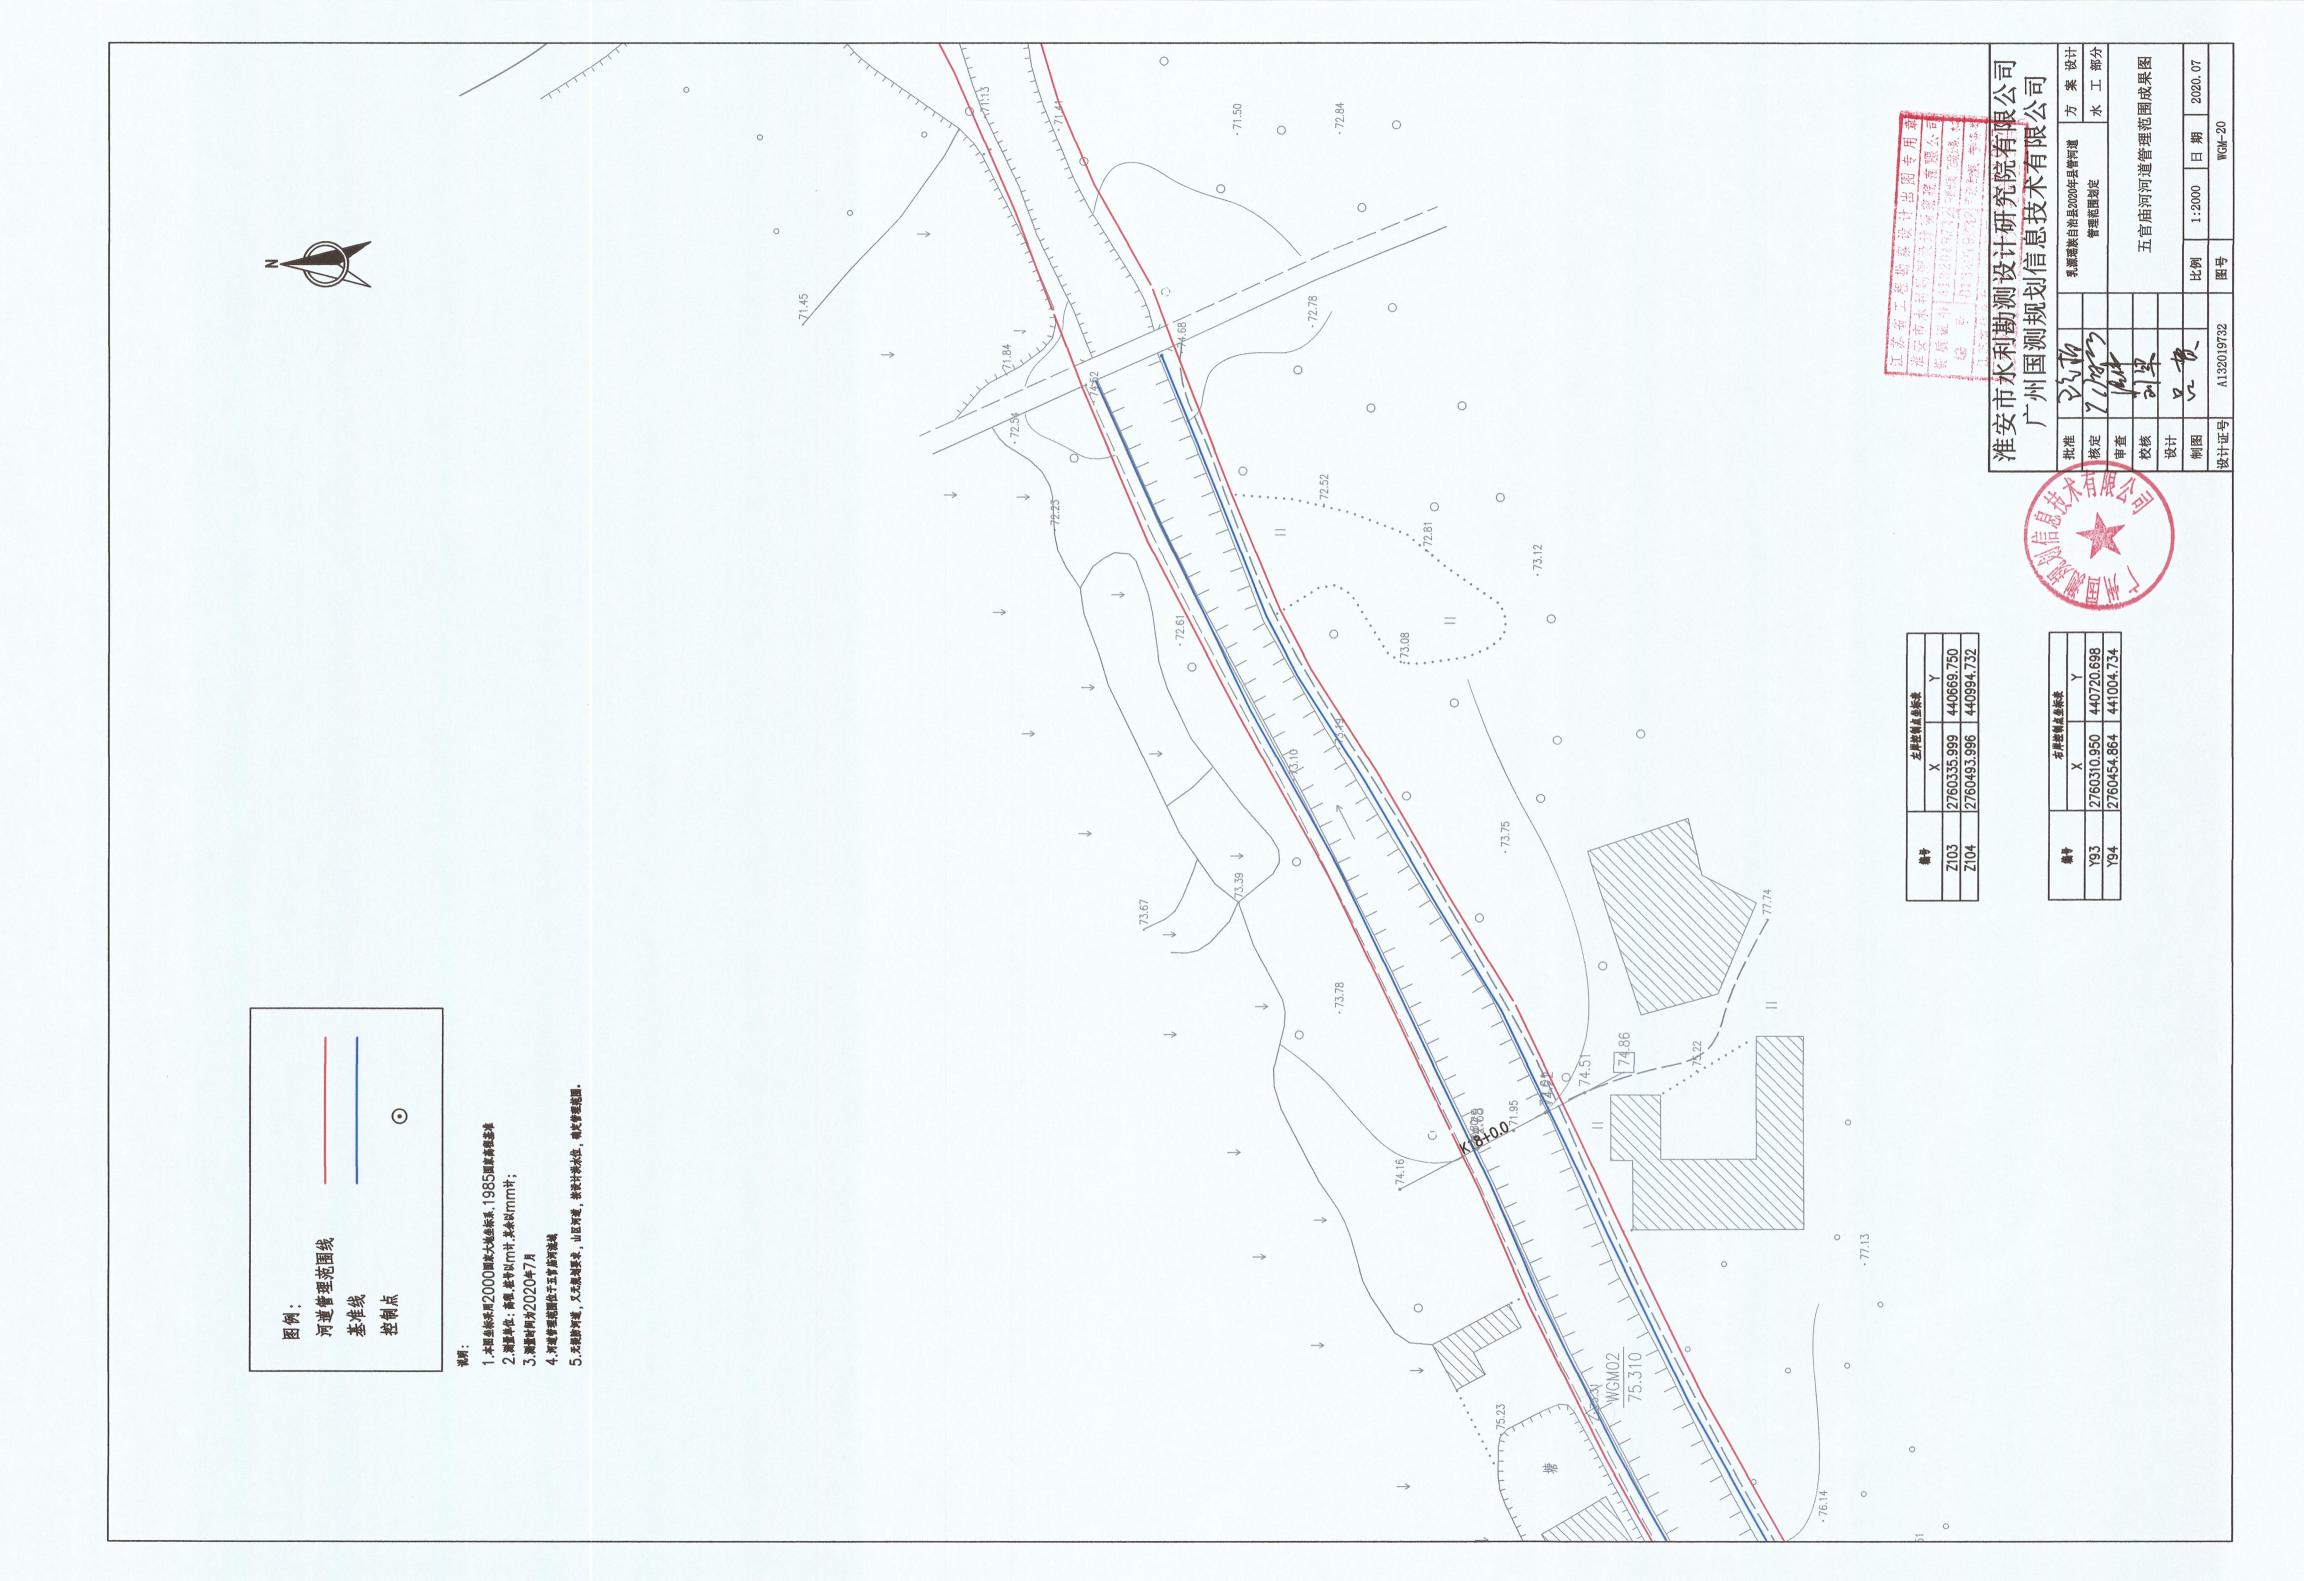

## 乳源瑶族自治县 2020 年县管河道五官庙河管理范围划定成果图

淮安市水利勘测设计研究院有限公司 广州国测规划信息技术有限公司 二〇二〇年八月

0 图例: 河道管理范围线 基准线 控制点

1.本國坐标采用2000國家大地坐标系.1985國 2.選量单位: 高程.推导以m计.其余以mm计; 3.避量时间为2020年7月 4.河进管理范围位于五官临河流域 5.无提龄河道, 及无规治要求, 山区河道, 接接计券

五官庙河河道管理范围成果图 淮安市水利勘测设计研究院有限公司广州国测规划信息技术有限公司 1:2000 日期 乳源瑶族自治县2020年县管河道 管理范围划定 ## Z102 ¥# 164 0 1.本国金标采用2000国家大地金标系,1985国家高程基2.测量单位;高程,在号以m计,其余以mm计;3.测量时间为2020年7月4.河道管理范围位于五官店河流域。5.无提防河道,及无规划要求,山区河道,按设计资水位,可5.无提防河道,及无规划要求,山区河道,按设计资水位,可 河道管理范围线基准线控制点 图图