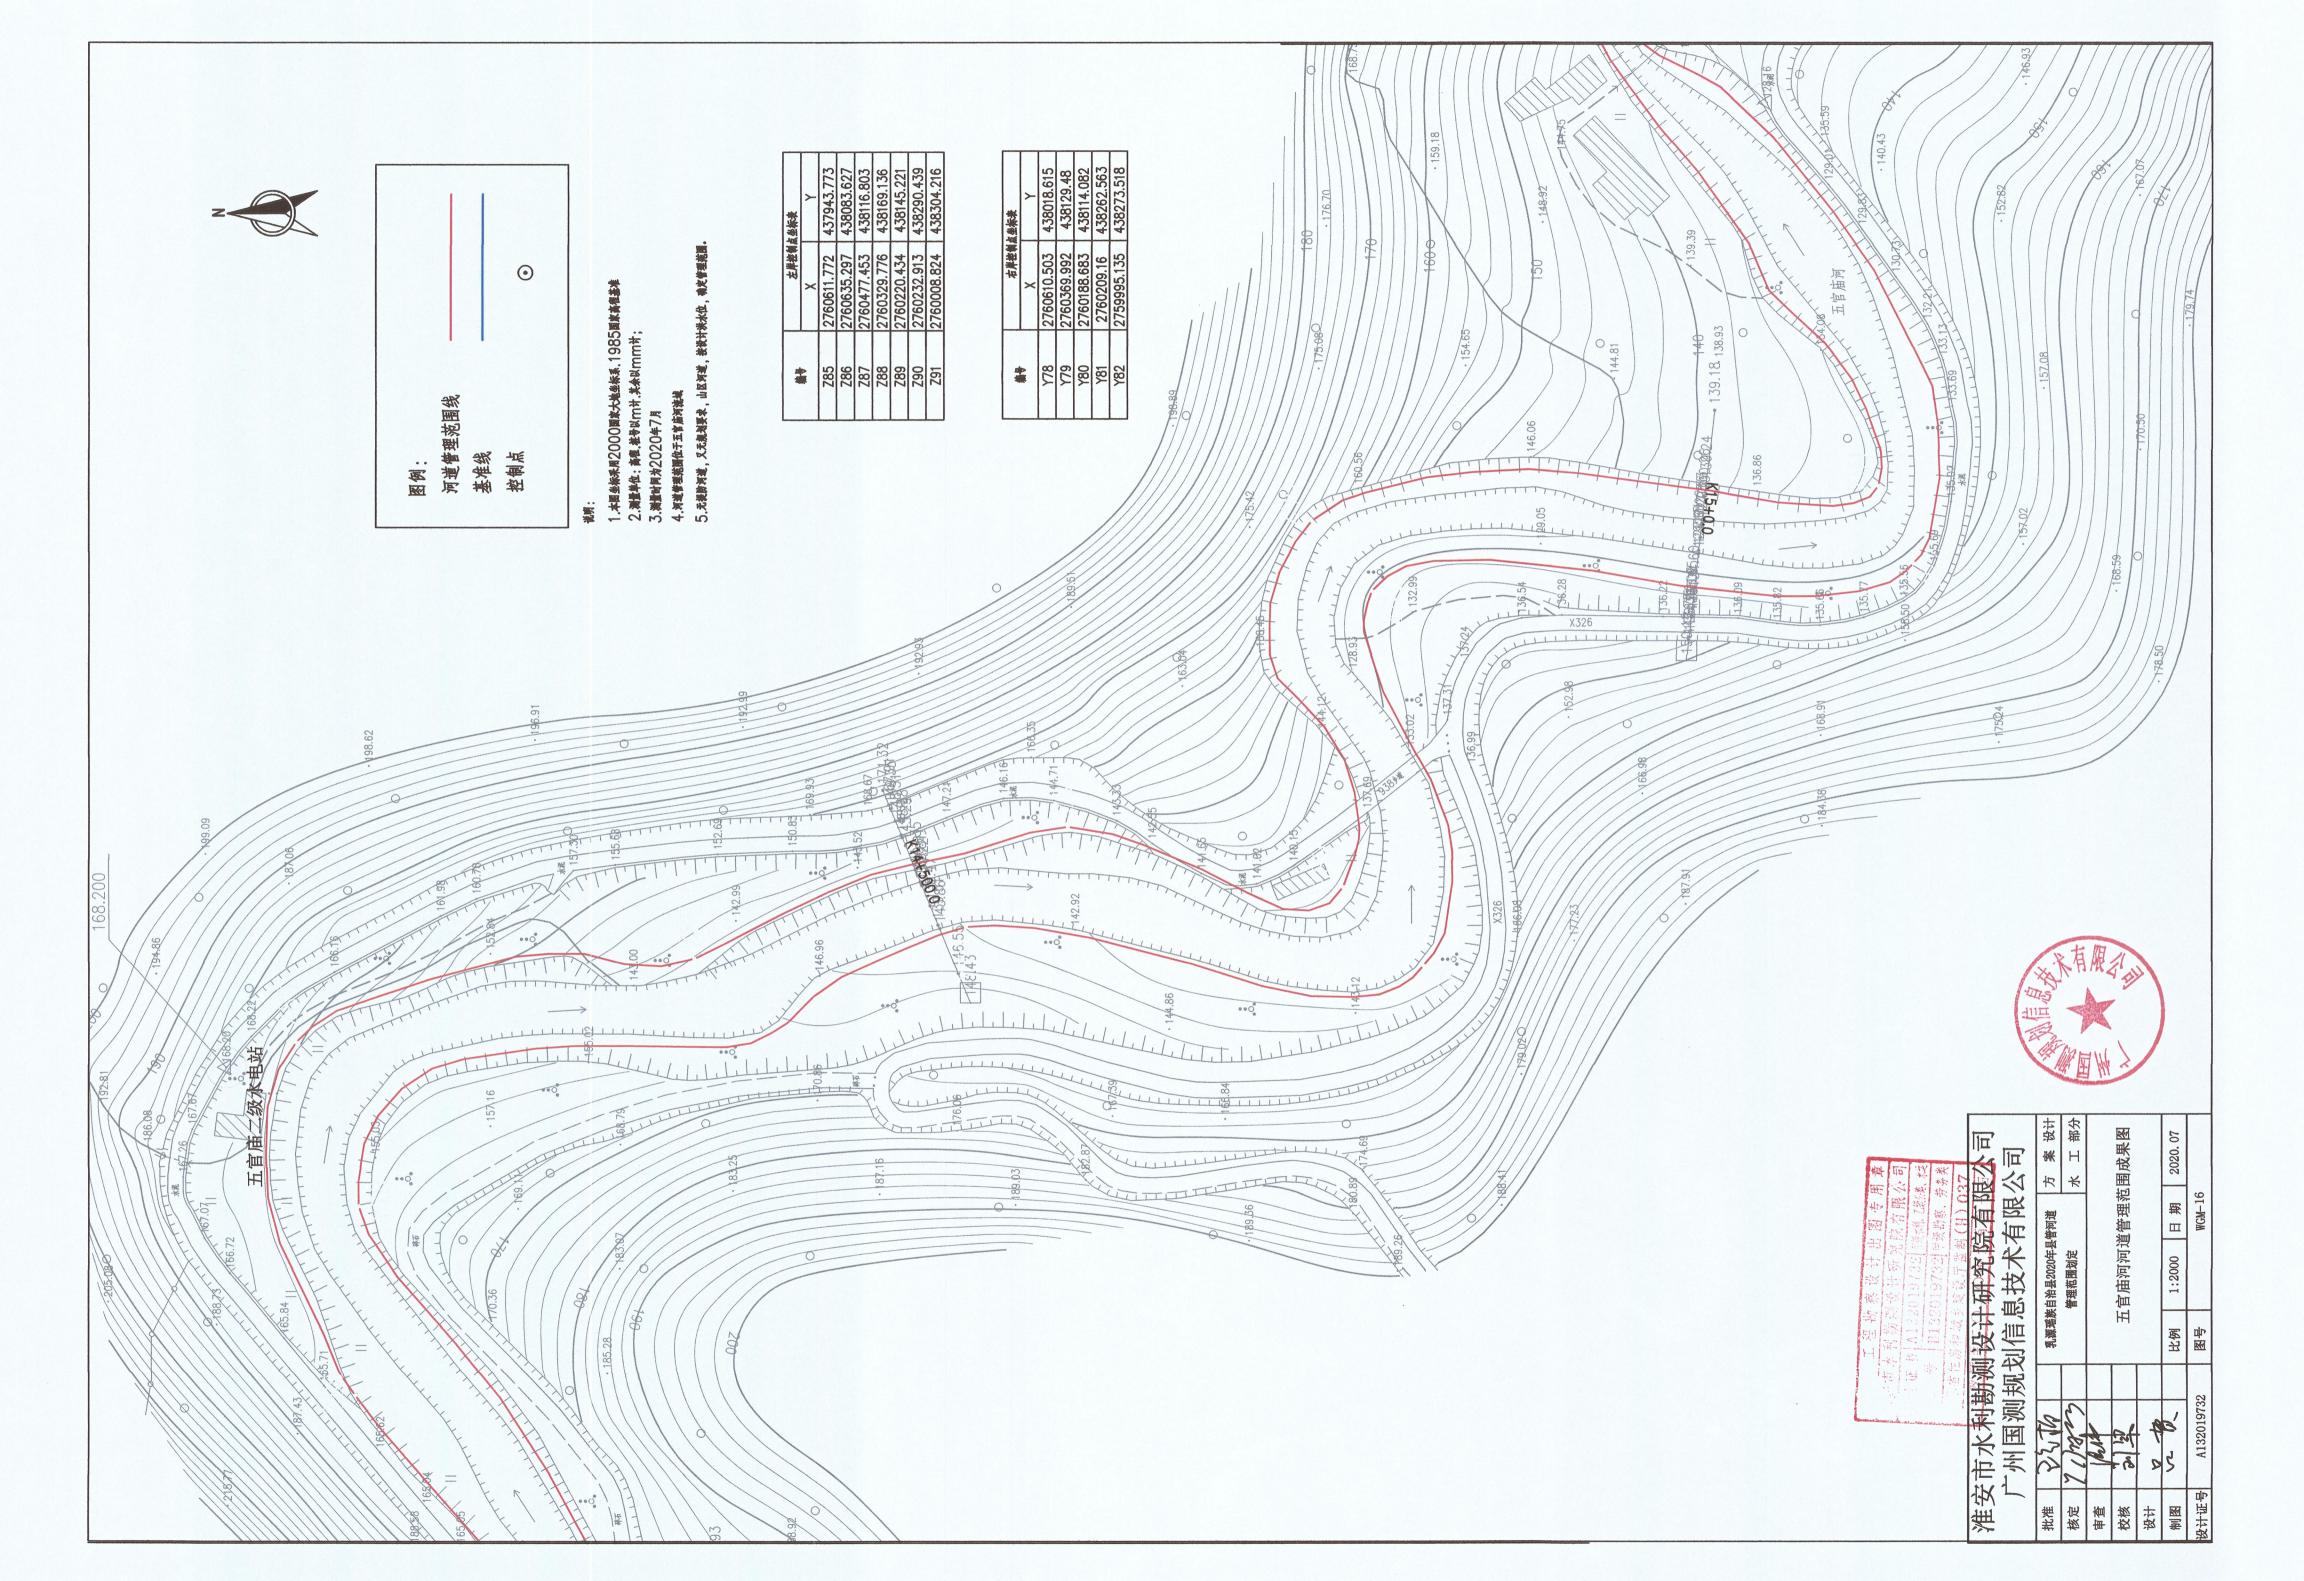

## 乳源瑶族自治县 2020 年县管河道五官庙河管理范围划定成果图

淮安市水利勘测设计研究院有限公司 广州国测规划信息技术有限公司 二〇二〇年八月

0 图例: 河道管理范围线 基准线 控制点

1.本國坐标采用2000國家大地坐标系.1985國 2.選量单位: 高程.推导以m计.其余以mm计; 3.避量时间为2020年7月 4.河进管理范围位于五官临河流域 5.无提龄河道, 及无规治要求, 山区河道, 接接计券

## 说明:

1.本图坐标采用2000国家大地坐标系。1985国家高程基准

2.测量单位: 高程. 桩号以 m 计. 其余以 m m 计;

3.测量时间为2020年7月

4.河道管理范围位于五官庙河流域

5.无提防河道,又无规划要求,山区河道,按设计洪水位,确定管理范围。

| 编号  | 左岸控制点坐标表   |            |  |  |  |
|-----|------------|------------|--|--|--|
| 獨可  | X          |            |  |  |  |
| Z83 | 2760598.88 | 437492.854 |  |  |  |
| Z84 | 2760466.65 | 437674.219 |  |  |  |

| MIL | 右岸控制        | 右岸控制点坐标表   |  |  |
|-----|-------------|------------|--|--|
| 编号  | X           | Υ          |  |  |
| Y76 | 2760600.008 | 437432.143 |  |  |
| Y77 | 2760383.358 | 437708.572 |  |  |

## 淮安市水利勘测设计研究院有限公司广州国测规划信息技术有限公司

| •    |           |   |                         |                      |  |   |    |    |
|------|-----------|---|-------------------------|----------------------|--|---|----|----|
| 批准   | 2776      |   | 乳源瑶族自治县2020年县管河道 方 案 设计 |                      |  |   | 设计 |    |
| 核定   | Likeli Z  |   | 管理范围划定                  |                      |  | 水 | エ  | 部分 |
| 审查   | Pul       |   |                         |                      |  |   |    |    |
| 校核   | 刘梁        |   | 五官庙河河道管理范围成果图           |                      |  |   |    |    |
| 设计   | 12 to     |   |                         |                      |  |   |    |    |
| 制图   | v D       |   | 比例                      | 比例 1:2000 日期 2020.07 |  |   |    |    |
| 设计证号 | A13201973 | 2 | 图号 WGM-15               |                      |  |   |    |    |