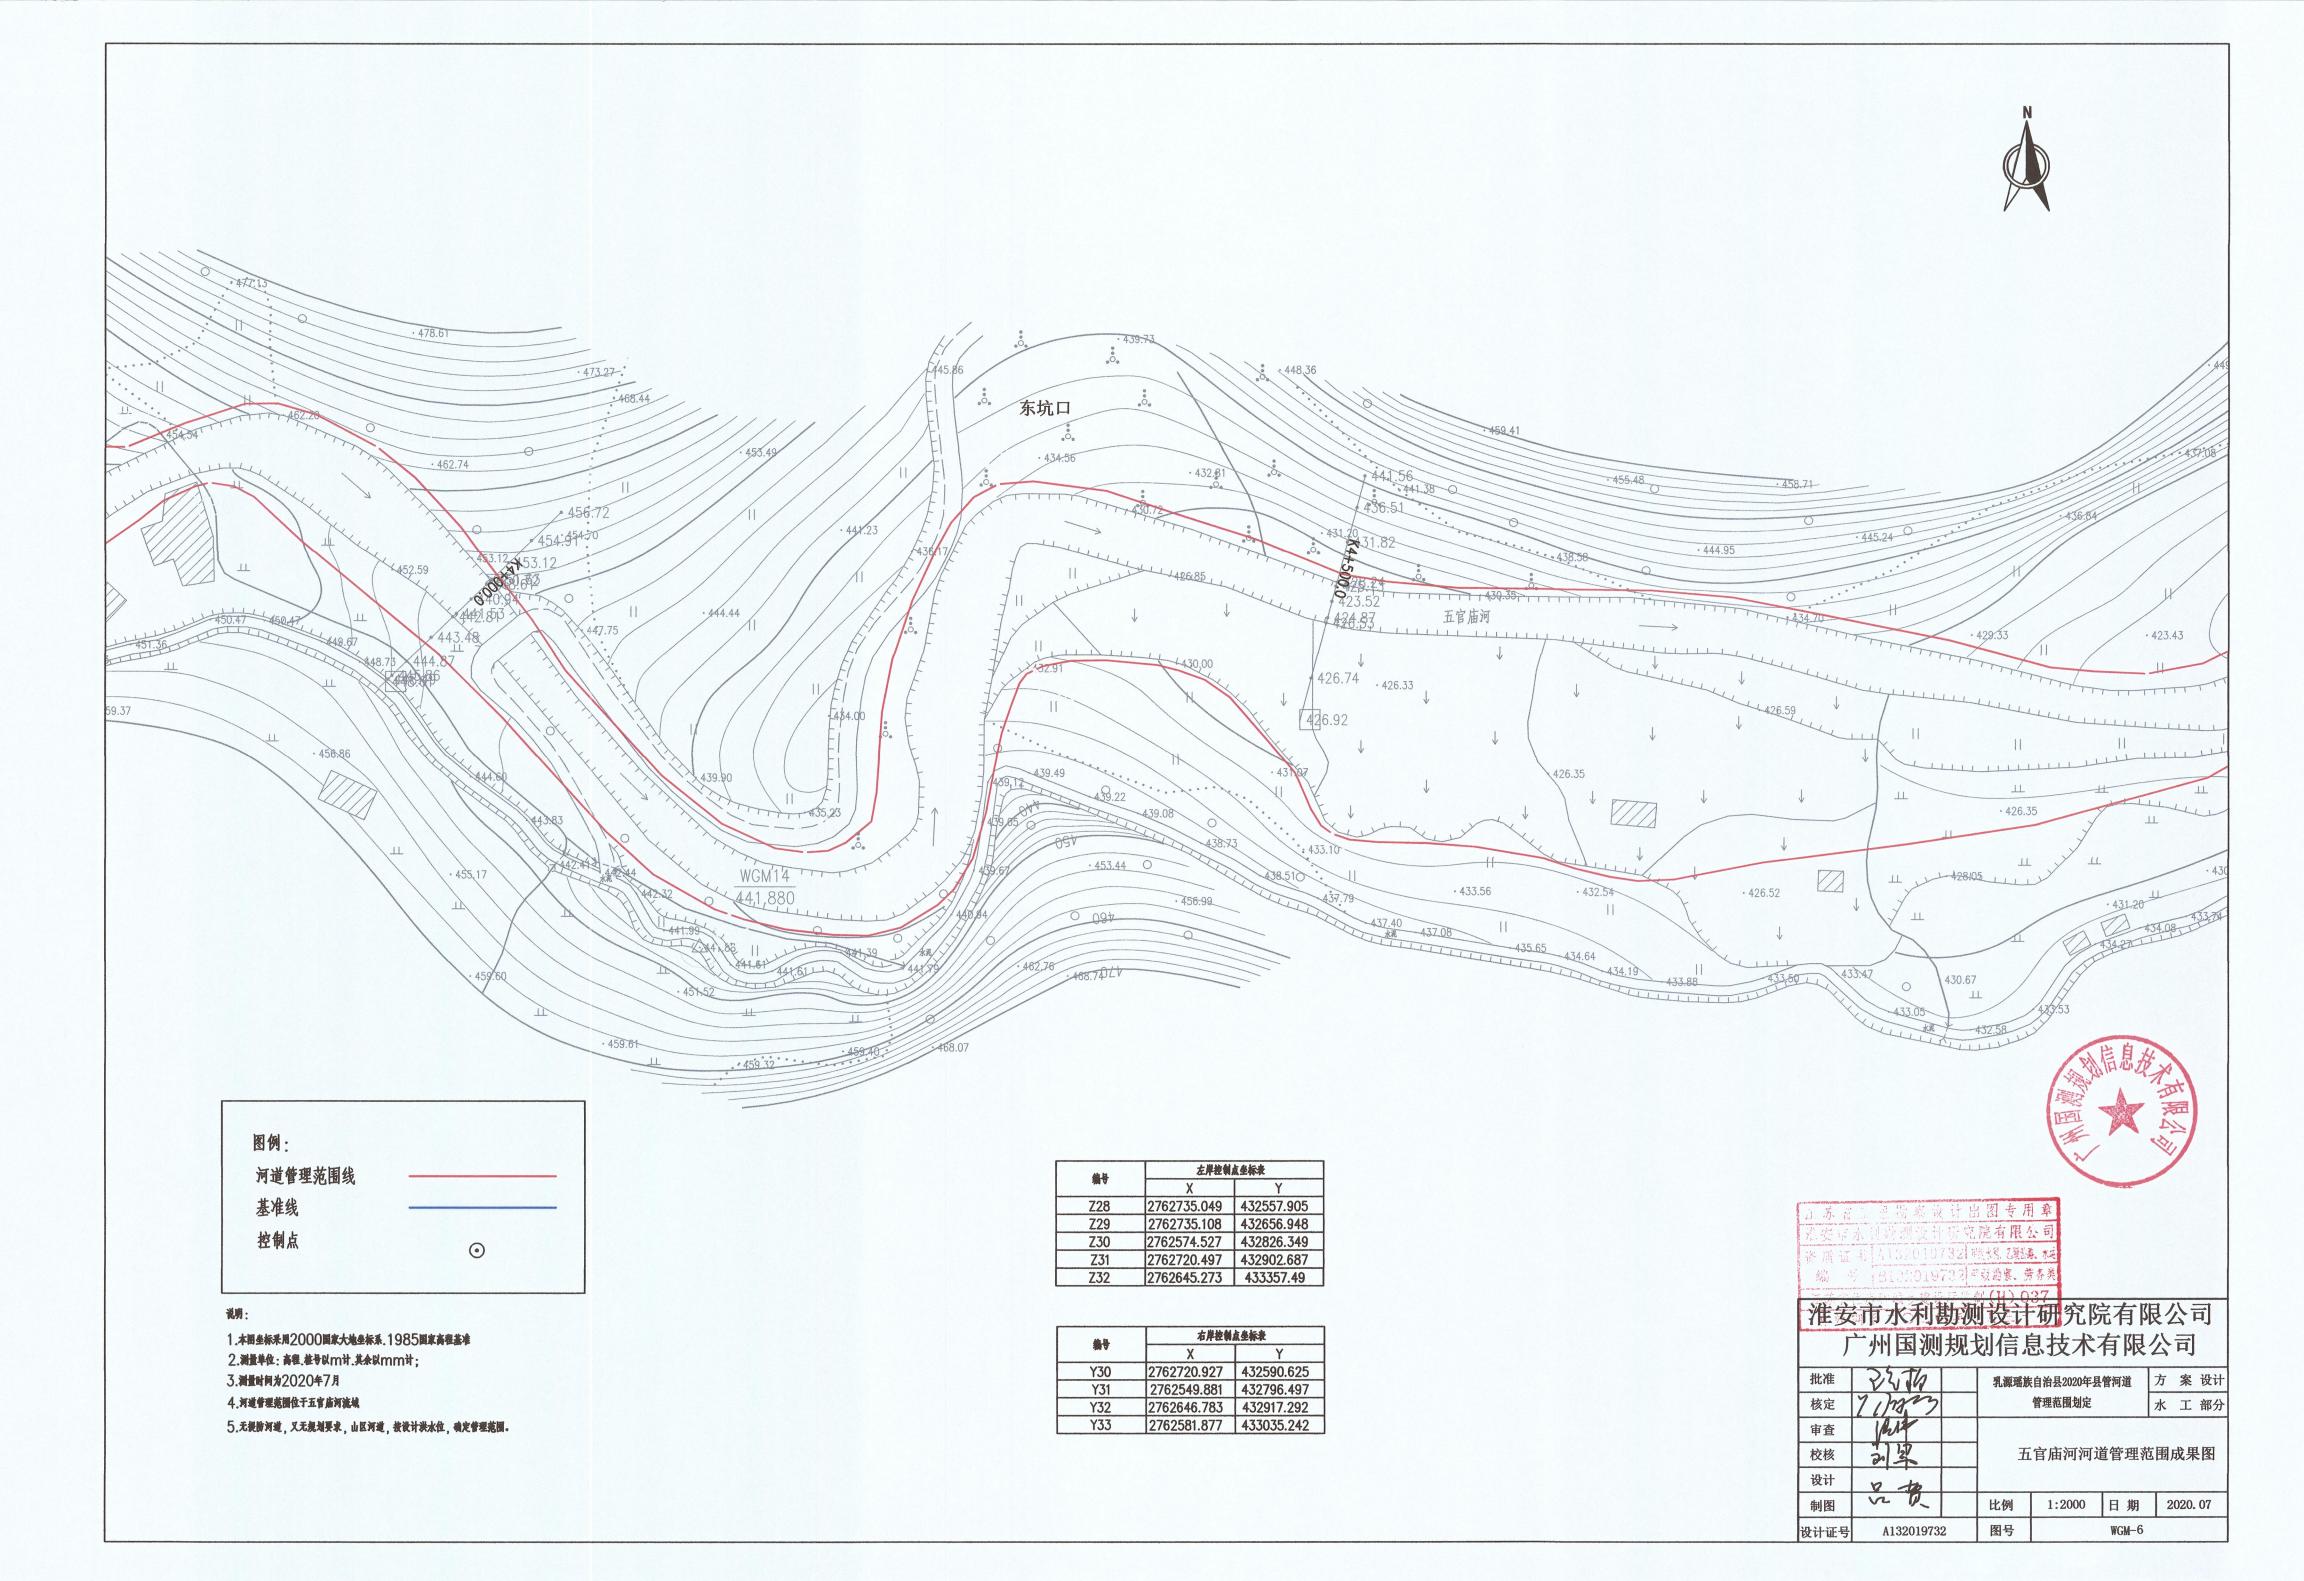

图例: 河道管理范围线 基准线 控制点

说明:
1.本国金标采用2000国家大地垒标系,1985国家高程基准2.调量单位:高程,在号以m计,其余以mm计;
3.测量时间为2020年7月4.河道管理范围位于五官店河流域
4.河道管理范围位于五官店河流域
5.无提防河道,又无规划要求,山区河道,接设计状水位,确定管理

| 4     | 左岸控制点坐标号    | 富量标表       |
|-------|-------------|------------|
| A III | ×           | λ          |
| 09Z   | 2762185.995 | 437116.12  |
| Z61   | 2762087.725 | 437111.185 |
| Z62   | 2762141.255 | 437267.09  |
| Z63   | 2762330.694 | 437357.415 |
| Z64   | 2762368.713 | 437494.487 |
| Z65   | 2762289.826 | 437524.72  |
| 99Z   | 2762184.356 | 437593.847 |
| 267   | 2761992.415 | 437455.292 |
|       |             |            |

|            | ^           | I          |   |
|------------|-------------|------------|---|
| 09Z        | 2762185.995 | 437116.12  |   |
| 761        | 2762087.725 | 437111.185 | 9 |
| 762        | 2762141.255 | 437267.09  |   |
| 263        | 2762330.694 | 437357.415 |   |
| 764        | 2762368.713 | 437494.487 |   |
| 265        | 2762289.826 | 437524.72  |   |
| 997        | 2762184.356 | 437593.847 |   |
| 267        | 2761992.415 | 437455.292 |   |
|            |             |            |   |
| च स        | 右岸控制点坐标表    | 富坐标表       |   |
| <b>₩</b> Δ | ×           | λ          |   |
| Y59        | 2762044.789 | 437225.139 |   |
| Y60        | 2762269.919 | 437352.222 |   |
| Y61        | 2762344.411 | 437457.597 |   |
| Y62        | 2762223.499 | 437550.274 |   |