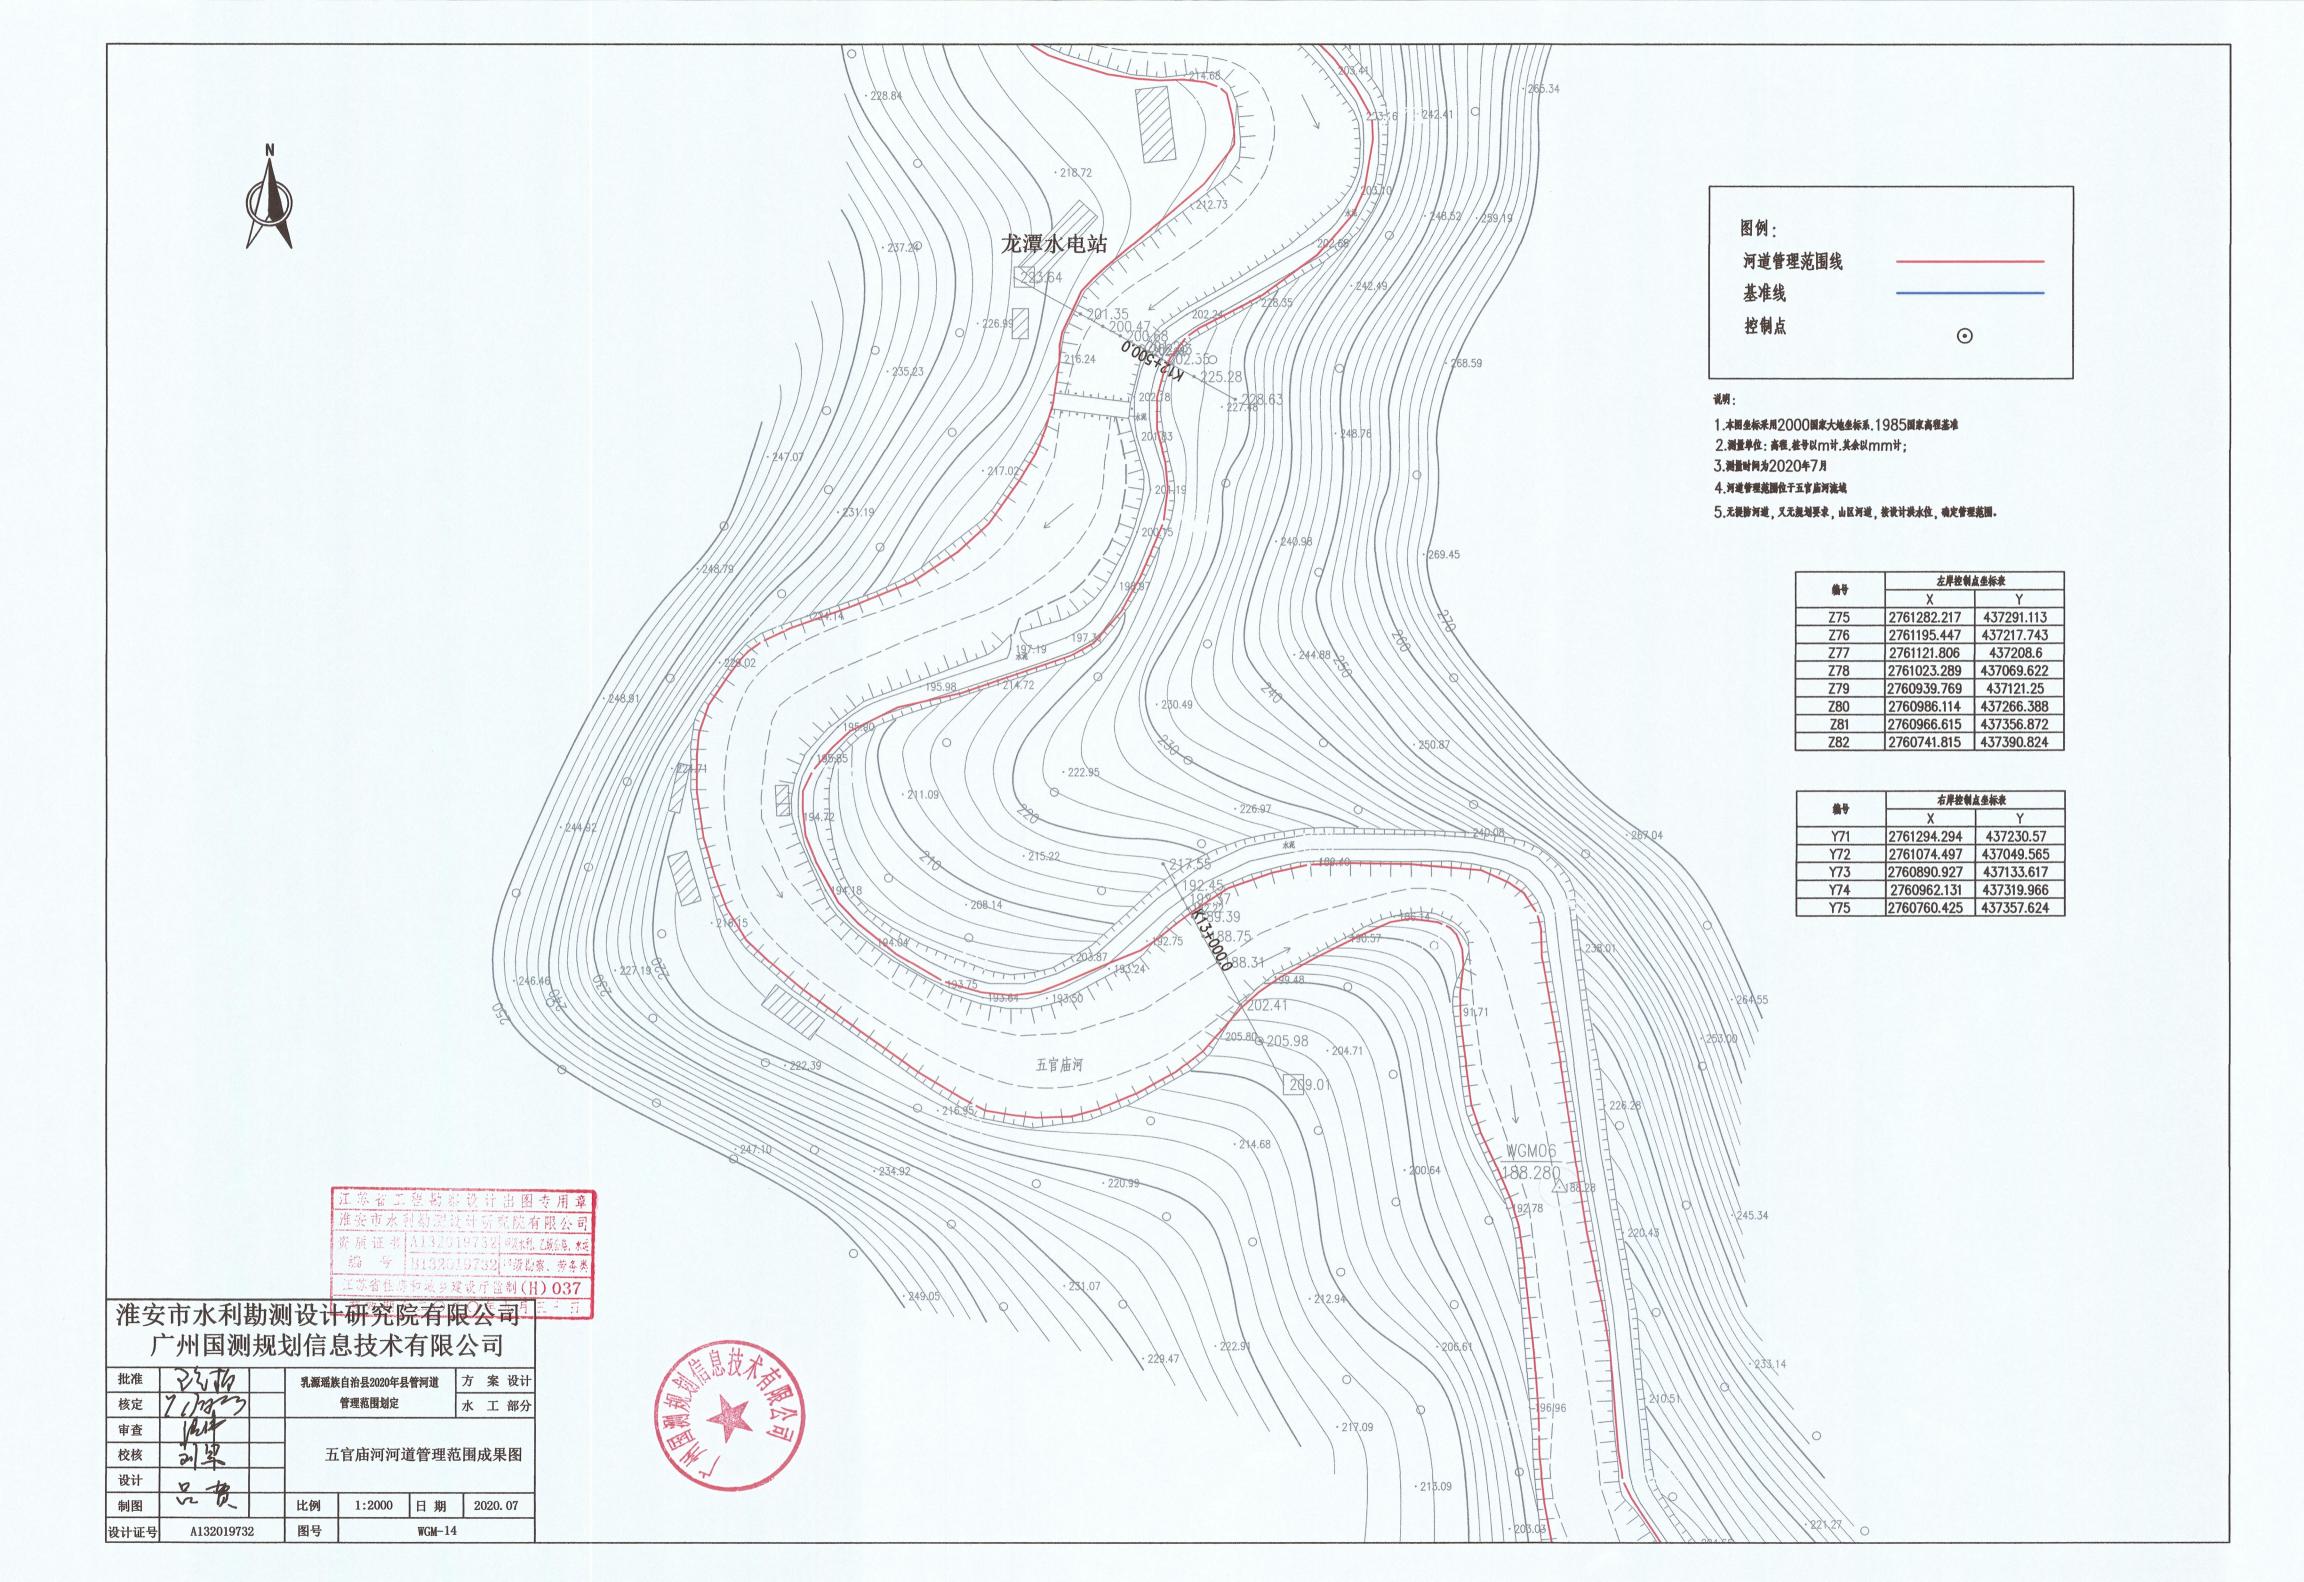

图例: 河道管理范围线 基准线 控制点

说明:
1.本国金标采用2000国家大地垒标系,1985国家高程基准2.调量单位:高程,在号以m计,其余以mm计;
3.测量时间为2020年7月4.河道管理范围位于五官店河流域
4.河道管理范围位于五官店河流域
5.无提防河道,又无规划要求,山区河道,接设计状水位,确定管理

| 4     | 左岸控制点坐标号    | 富量标表       |
|-------|-------------|------------|
| A III | ×           | λ          |
| 09Z   | 2762185.995 | 437116.12  |
| Z61   | 2762087.725 | 437111.185 |
| Z62   | 2762141.255 | 437267.09  |
| Z63   | 2762330.694 | 437357.415 |
| Z64   | 2762368.713 | 437494.487 |
| Z65   | 2762289.826 | 437524.72  |
| 99Z   | 2762184.356 | 437593.847 |
| 267   | 2761992.415 | 437455.292 |
|       |             |            |

|            | ^           | I          |   |
|------------|-------------|------------|---|
| 09Z        | 2762185.995 | 437116.12  |   |
| 761        | 2762087.725 | 437111.185 | 9 |
| 762        | 2762141.255 | 437267.09  |   |
| 263        | 2762330.694 | 437357.415 |   |
| 764        | 2762368.713 | 437494.487 |   |
| 265        | 2762289.826 | 437524.72  |   |
| 997        | 2762184.356 | 437593.847 |   |
| 267        | 2761992.415 | 437455.292 |   |
|            |             |            |   |
| च स        | 右岸控制点坐标表    | 富坐标表       |   |
| <b>₩</b> Δ | ×           | λ          |   |
| Y59        | 2762044.789 | 437225.139 |   |
| Y60        | 2762269.919 | 437352.222 |   |
| Y61        | 2762344.411 | 437457.597 |   |
| Y62        | 2762223.499 | 437550.274 |   |