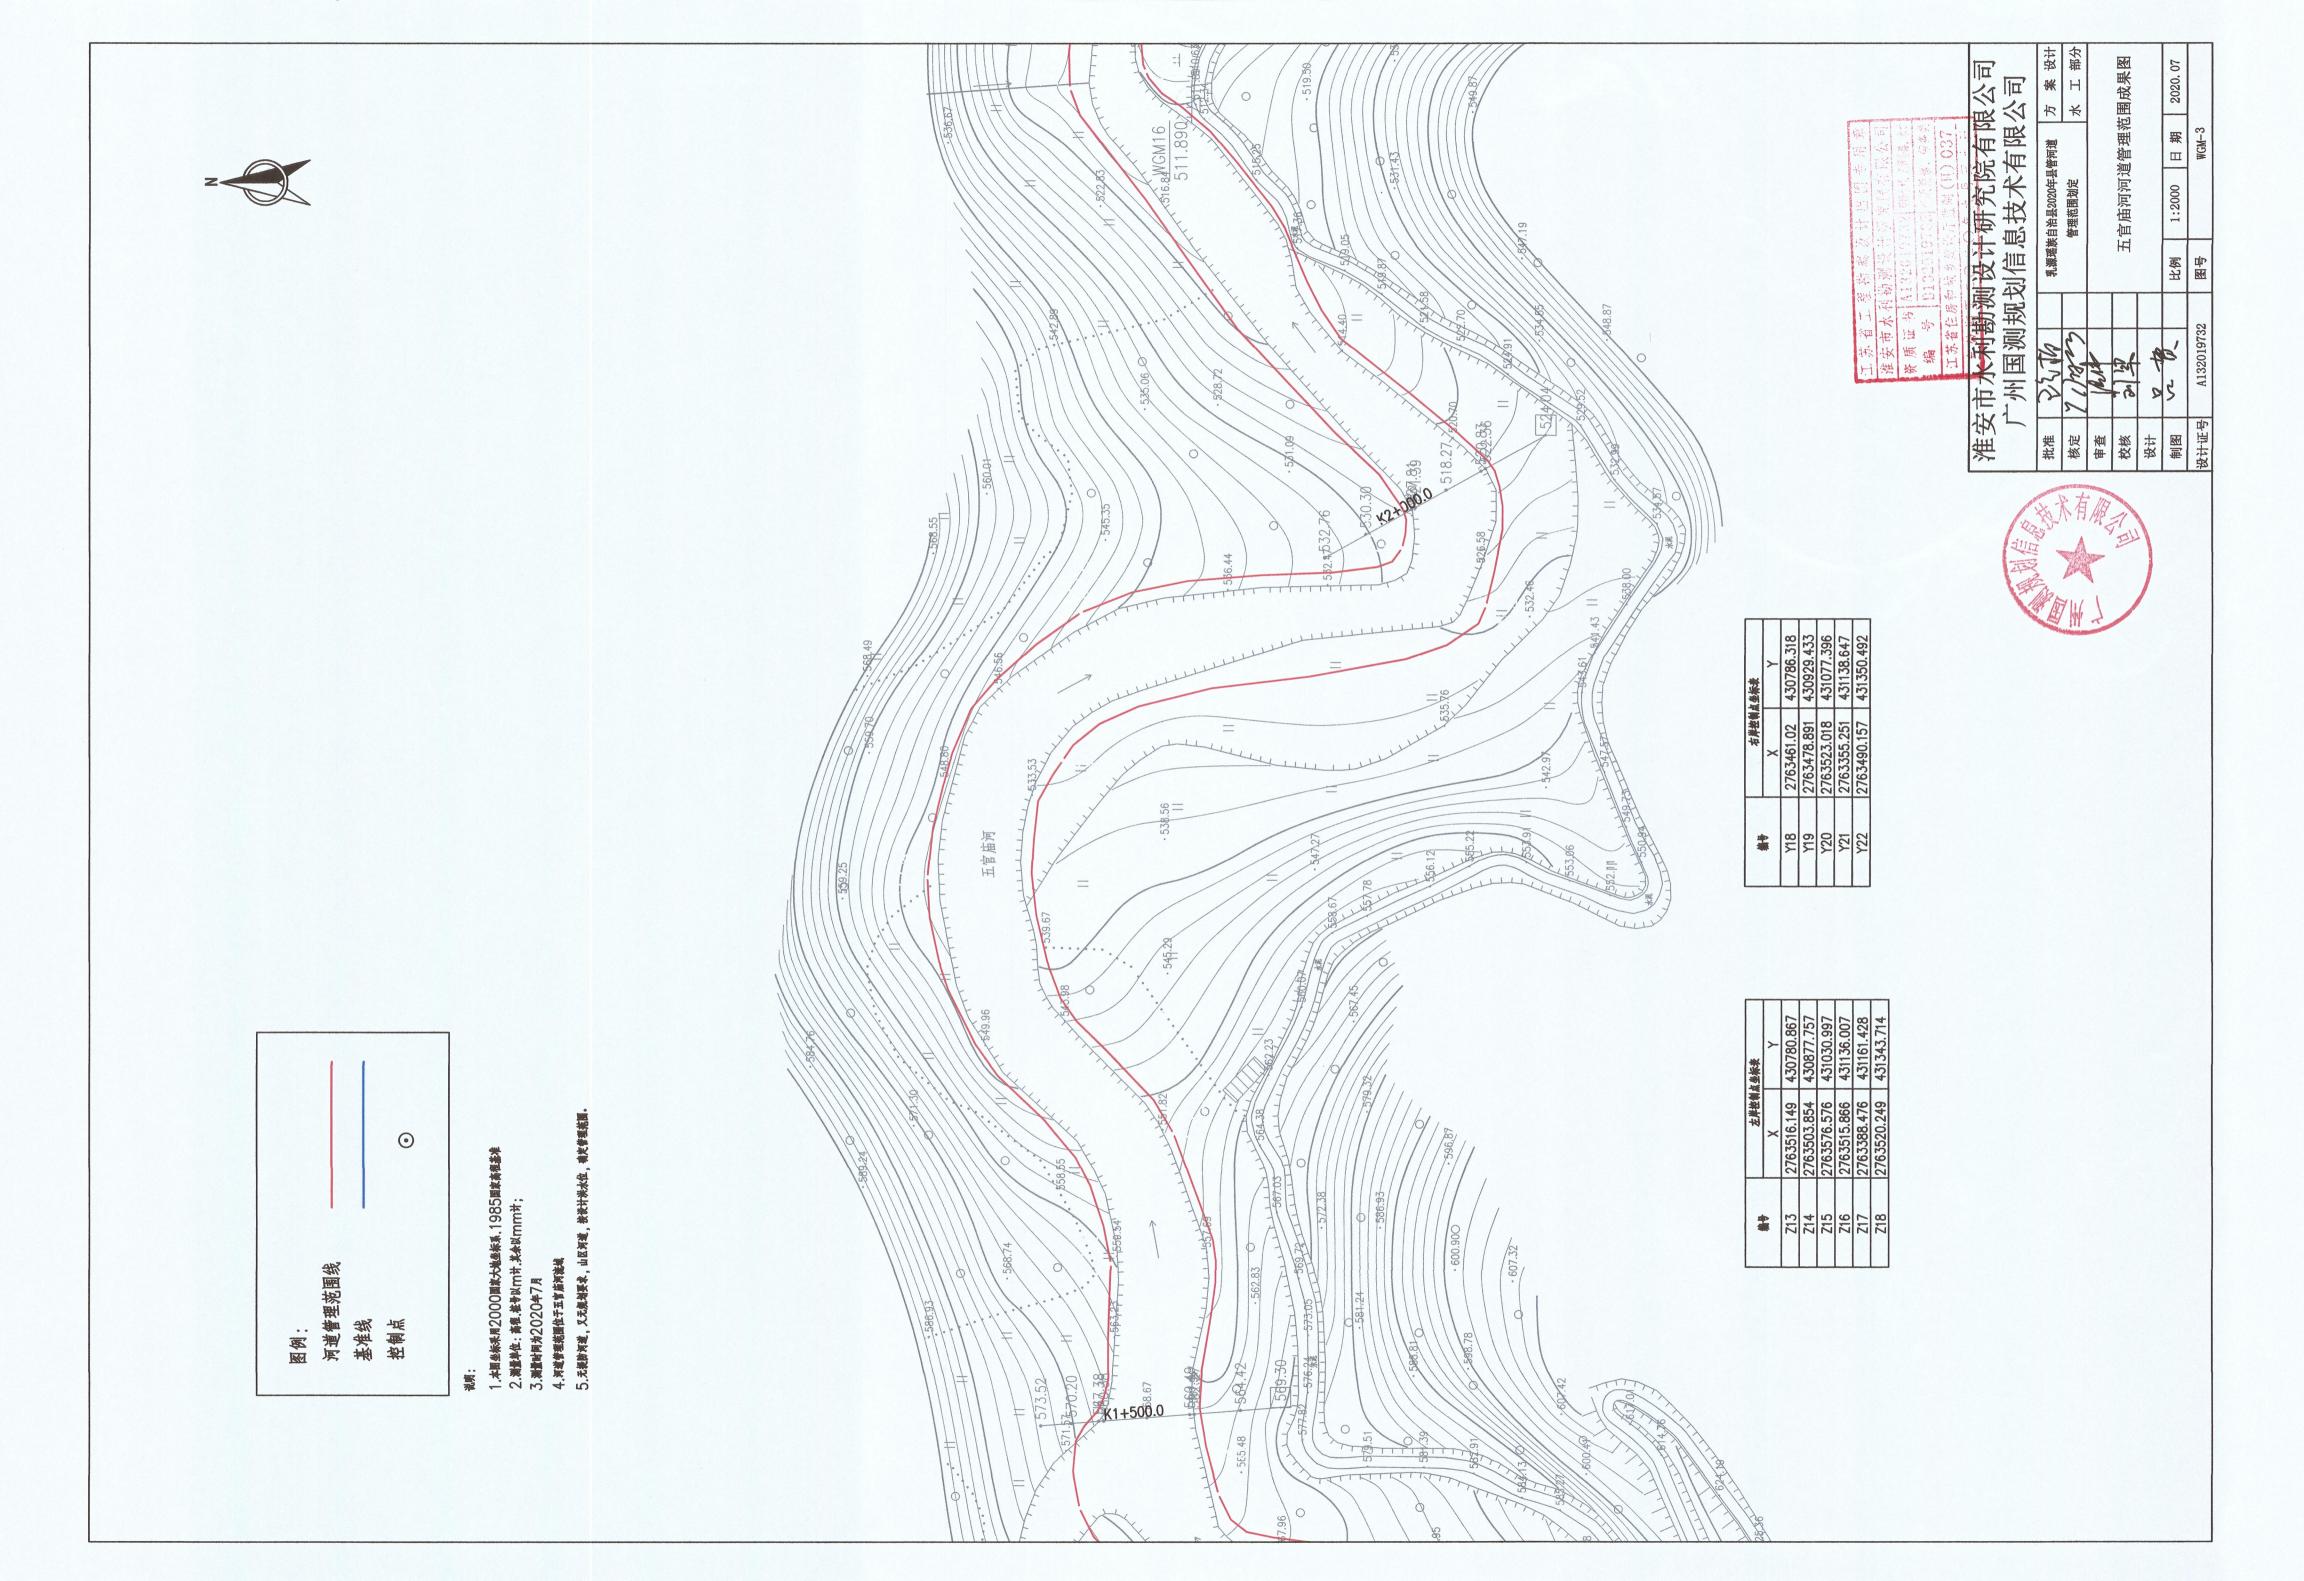

## 乳源瑶族自治县 2020 年县管河道五官庙河管理范围划定成果图

淮安市水利勘测设计研究院有限公司 广州国测规划信息技术有限公司 二〇二〇年八月

0 图例: 河道管理范围线 基准线 控制点

1.本國坐标采用2000國家大地坐标系.1985國 2.選量单位: 高程.推导以m计.其余以mm计; 3.避量时间为2020年7月 4.河进管理范围位于五官临河流域 5.无提龄河道, 及无规治要求, 山区河道, 接接计券