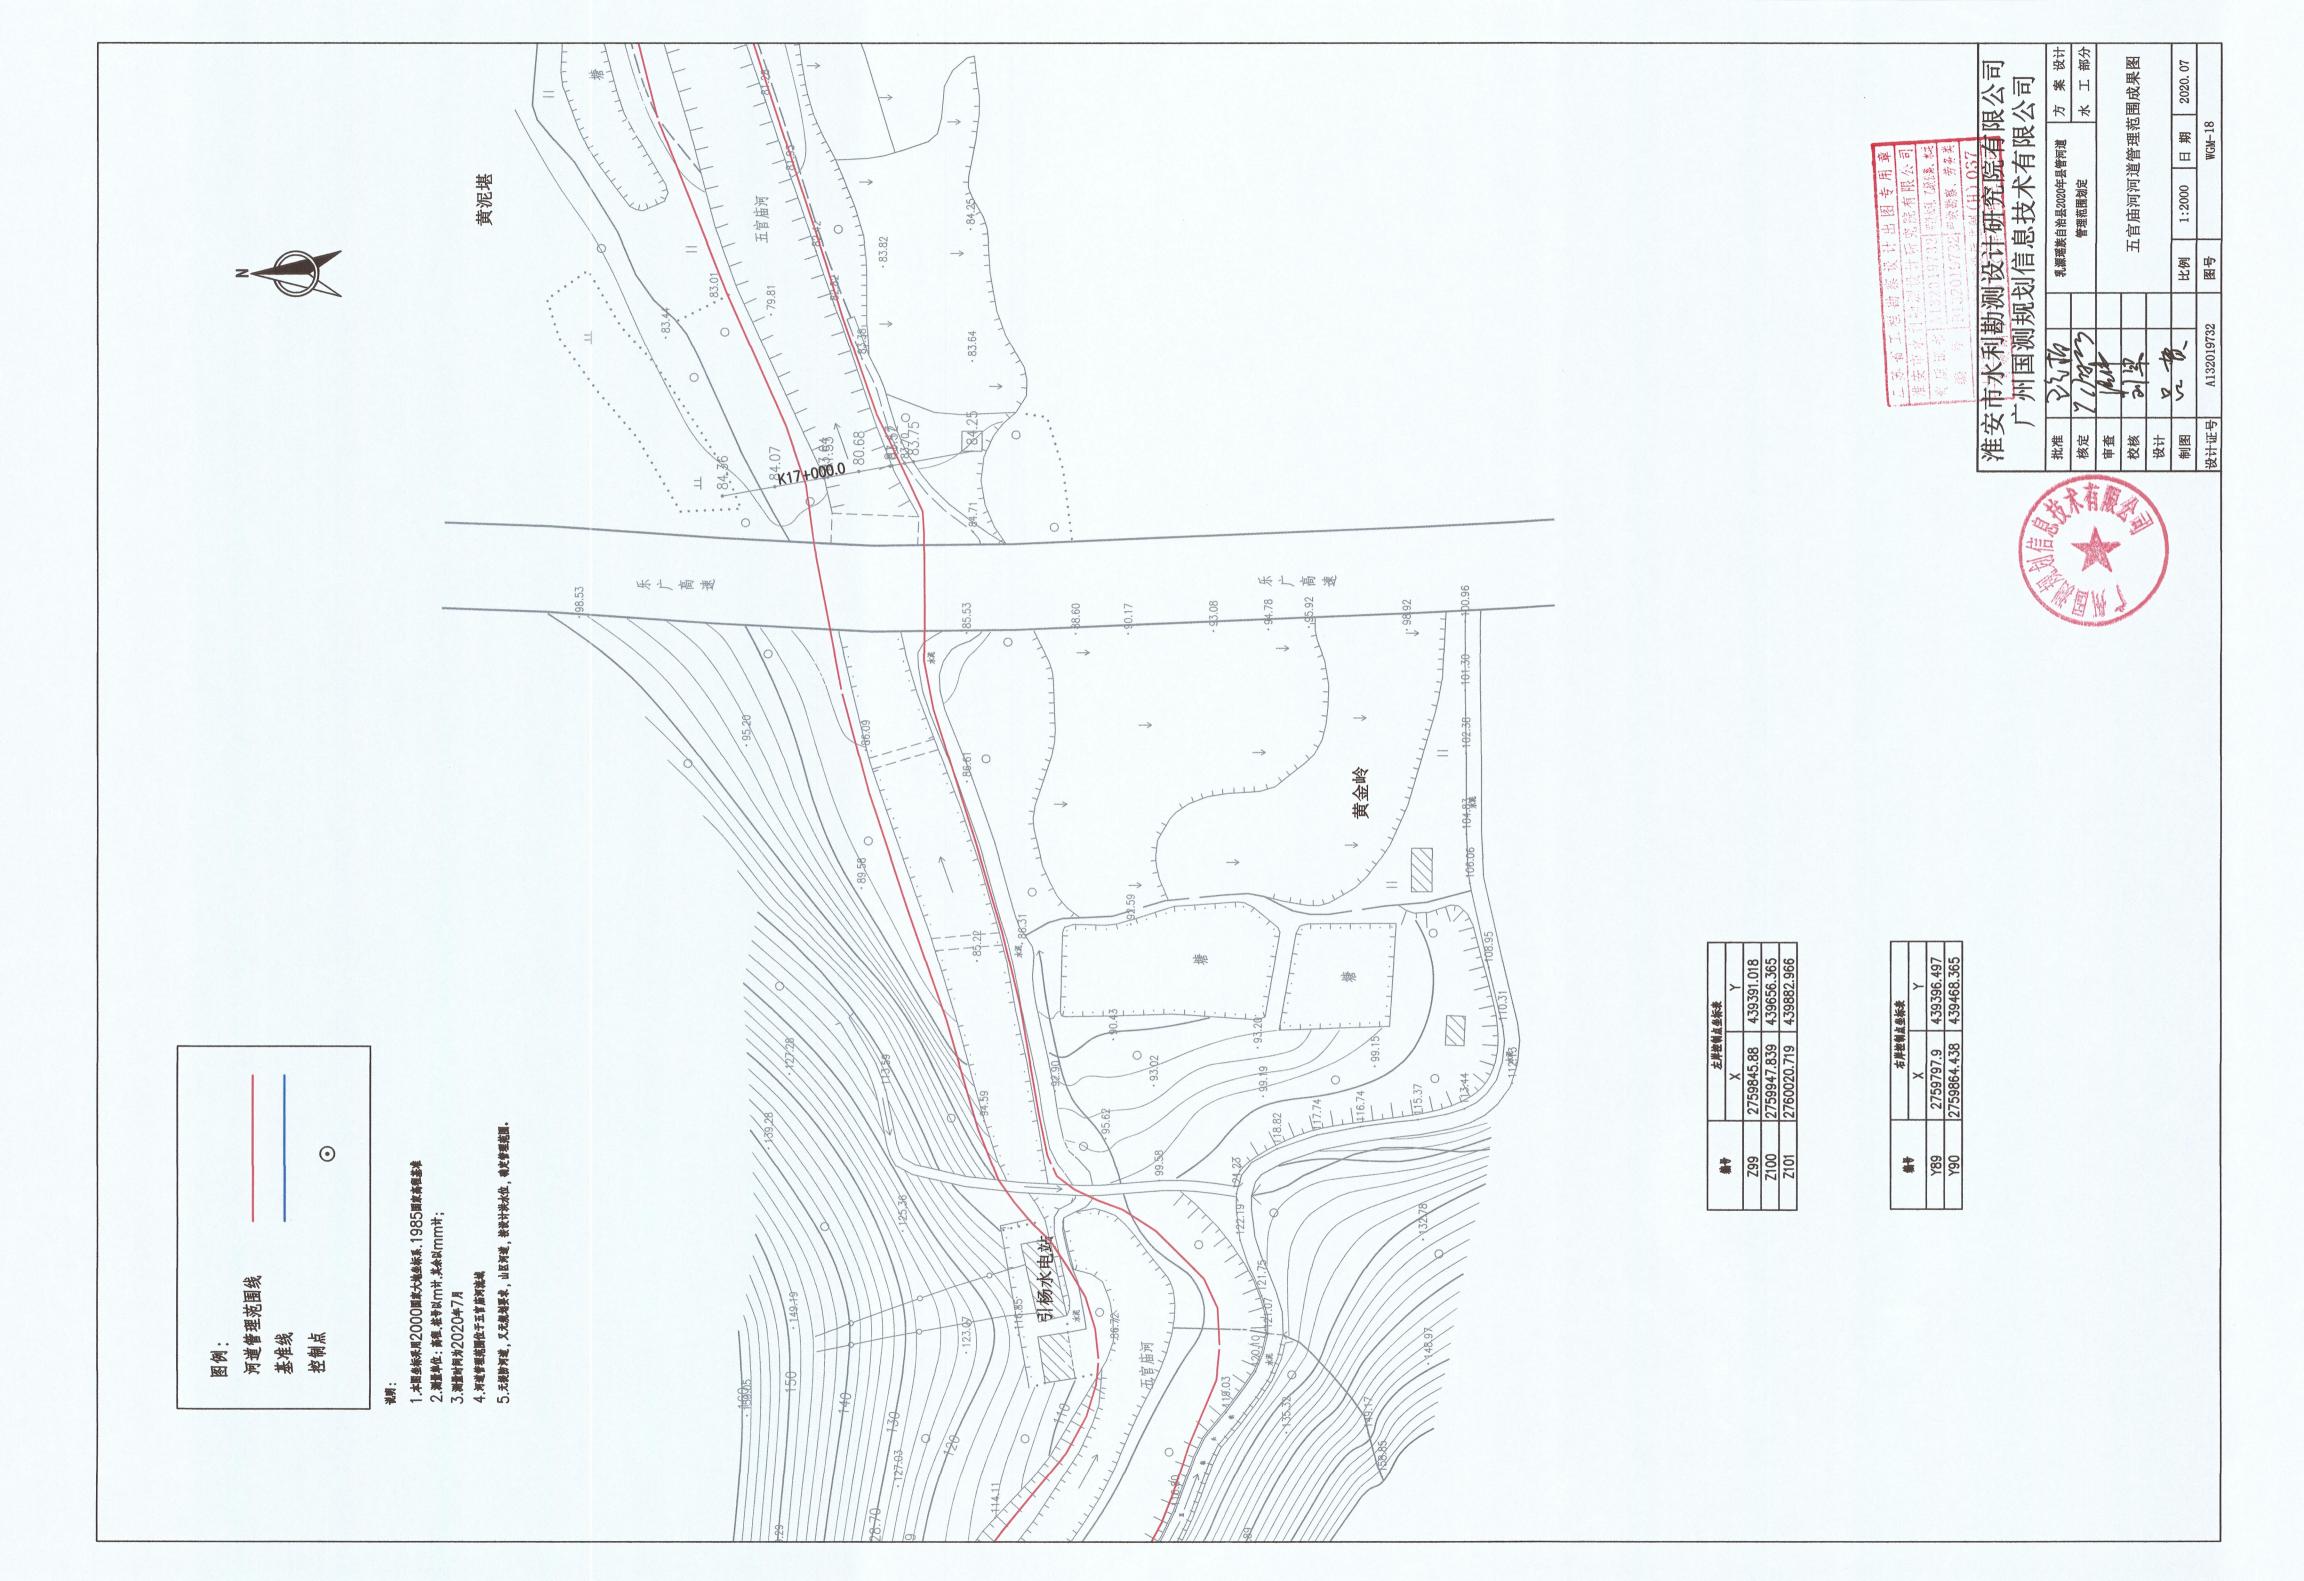

## 乳源瑶族自治县 2020 年县管河道五官庙河管理范围划定成果图

淮安市水利勘测设计研究院有限公司 广州国测规划信息技术有限公司 二〇二〇年八月

0 图例: 河道管理范围线 基准线 控制点

1.本國坐标采用2000國家大地坐标系.1985國 2.選量单位: 高程.推导以m计.其余以mm计; 3.避量时间为2020年7月 4.河进管理范围位于五官临河流域 5.无提龄河道, 及无规治要求, 山区河道, 接接计券

五官庙河河道管理范围成果图 淮安市水利勘测设计研究院有限公司广州国测规划信息技术有限公司 1:2000 日期 乳源瑶族自治县2020年县管河道 管理范围划定 ## Z102 ¥# 164 0 1.本国金标采用2000国家大地金标系,1985国家高程基2.测量单位;高程,在号以m计,其余以mm计;3.测量时间为2020年7月4.河道管理范围位于五官店河流域。5.无提防河道,及无规划要求,山区河道,按设计资水位,可5.无提防河道,及无规划要求,山区河道,按设计资水位,可 河道管理范围线基准线控制点 图图