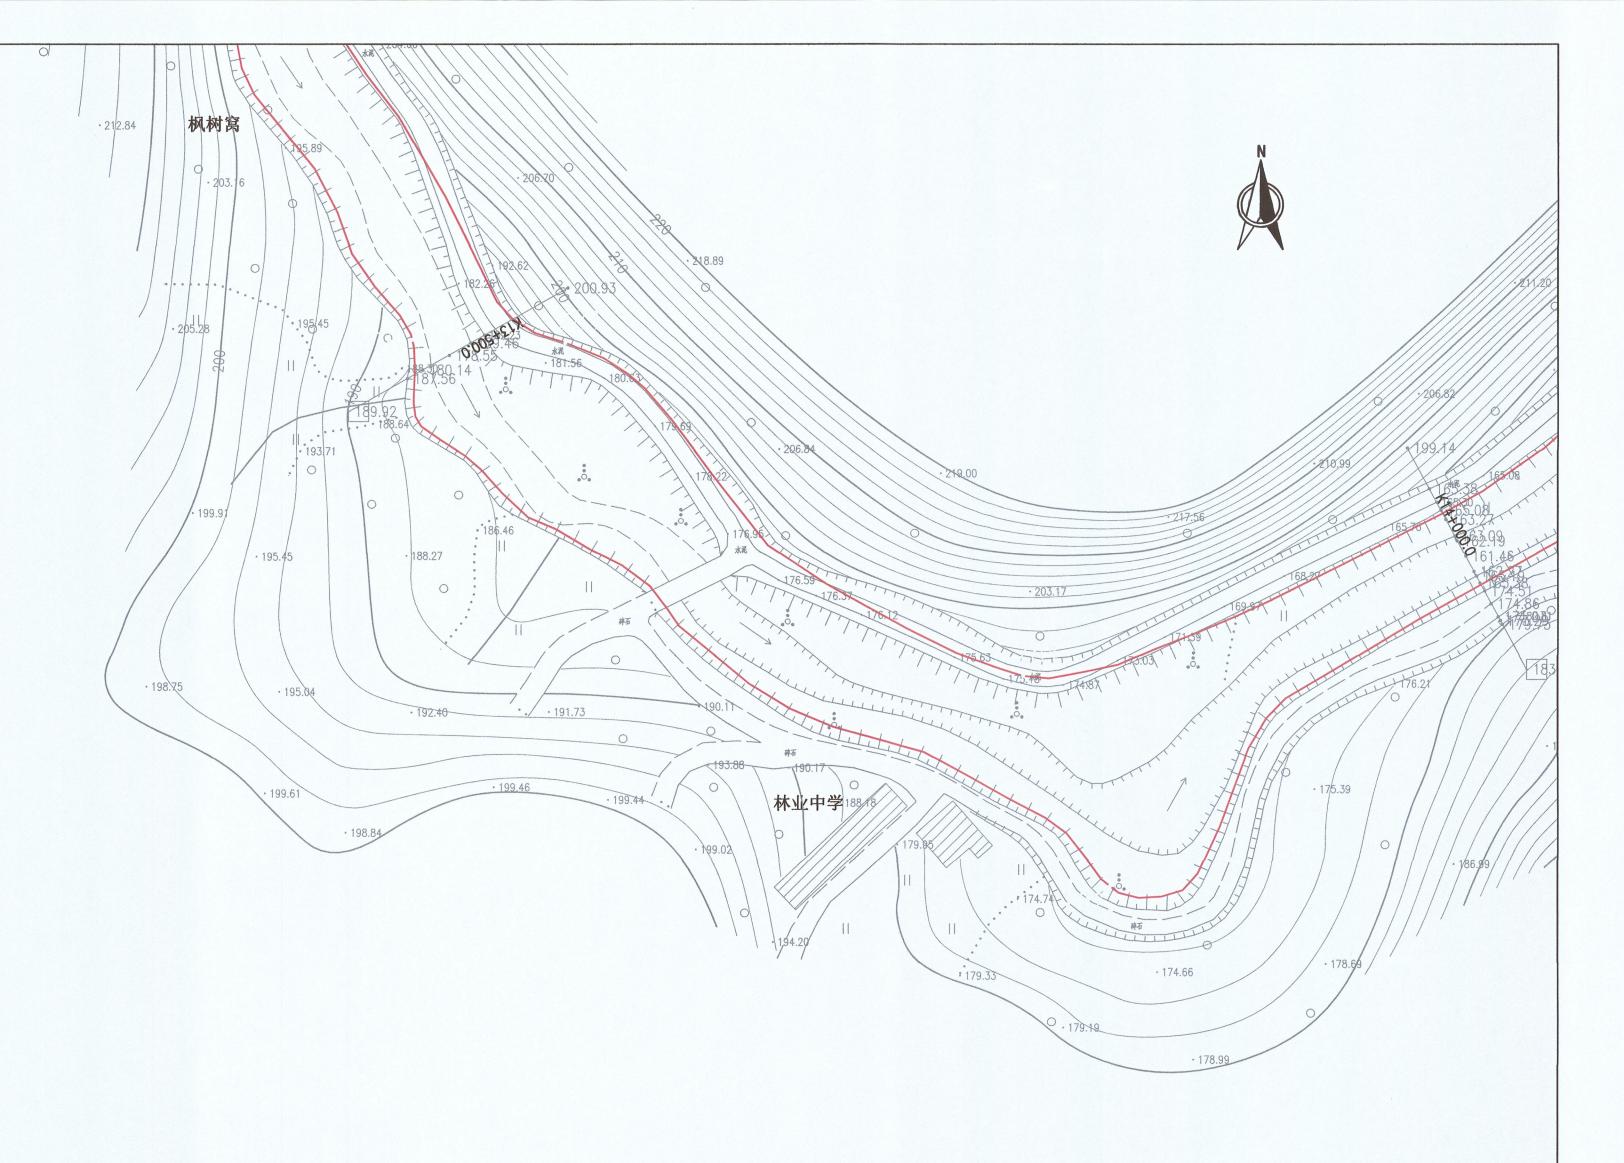

## 说明:

1.本图坐标采用2000国家大地坐标系。1985国家高程基准

2.测量单位: 高程. 桩号以 m 计. 其余以 m m 计;

3.测量时间为2020年7月

4.河道管理范围位于五官庙河流域

5.无提防河道,又无规划要求,山区河道,按设计洪水位,确定管理范围。

| 编号  | 左岸控制点坐标表   |            |  |  |  |
|-----|------------|------------|--|--|--|
| 獨可  | X          |            |  |  |  |
| Z83 | 2760598.88 | 437492.854 |  |  |  |
| Z84 | 2760466.65 | 437674.219 |  |  |  |

| MIL | 右岸控制        | 右岸控制点坐标表   |  |  |
|-----|-------------|------------|--|--|
| 编号  | X           | Υ          |  |  |
| Y76 | 2760600.008 | 437432.143 |  |  |
| Y77 | 2760383.358 | 437708.572 |  |  |