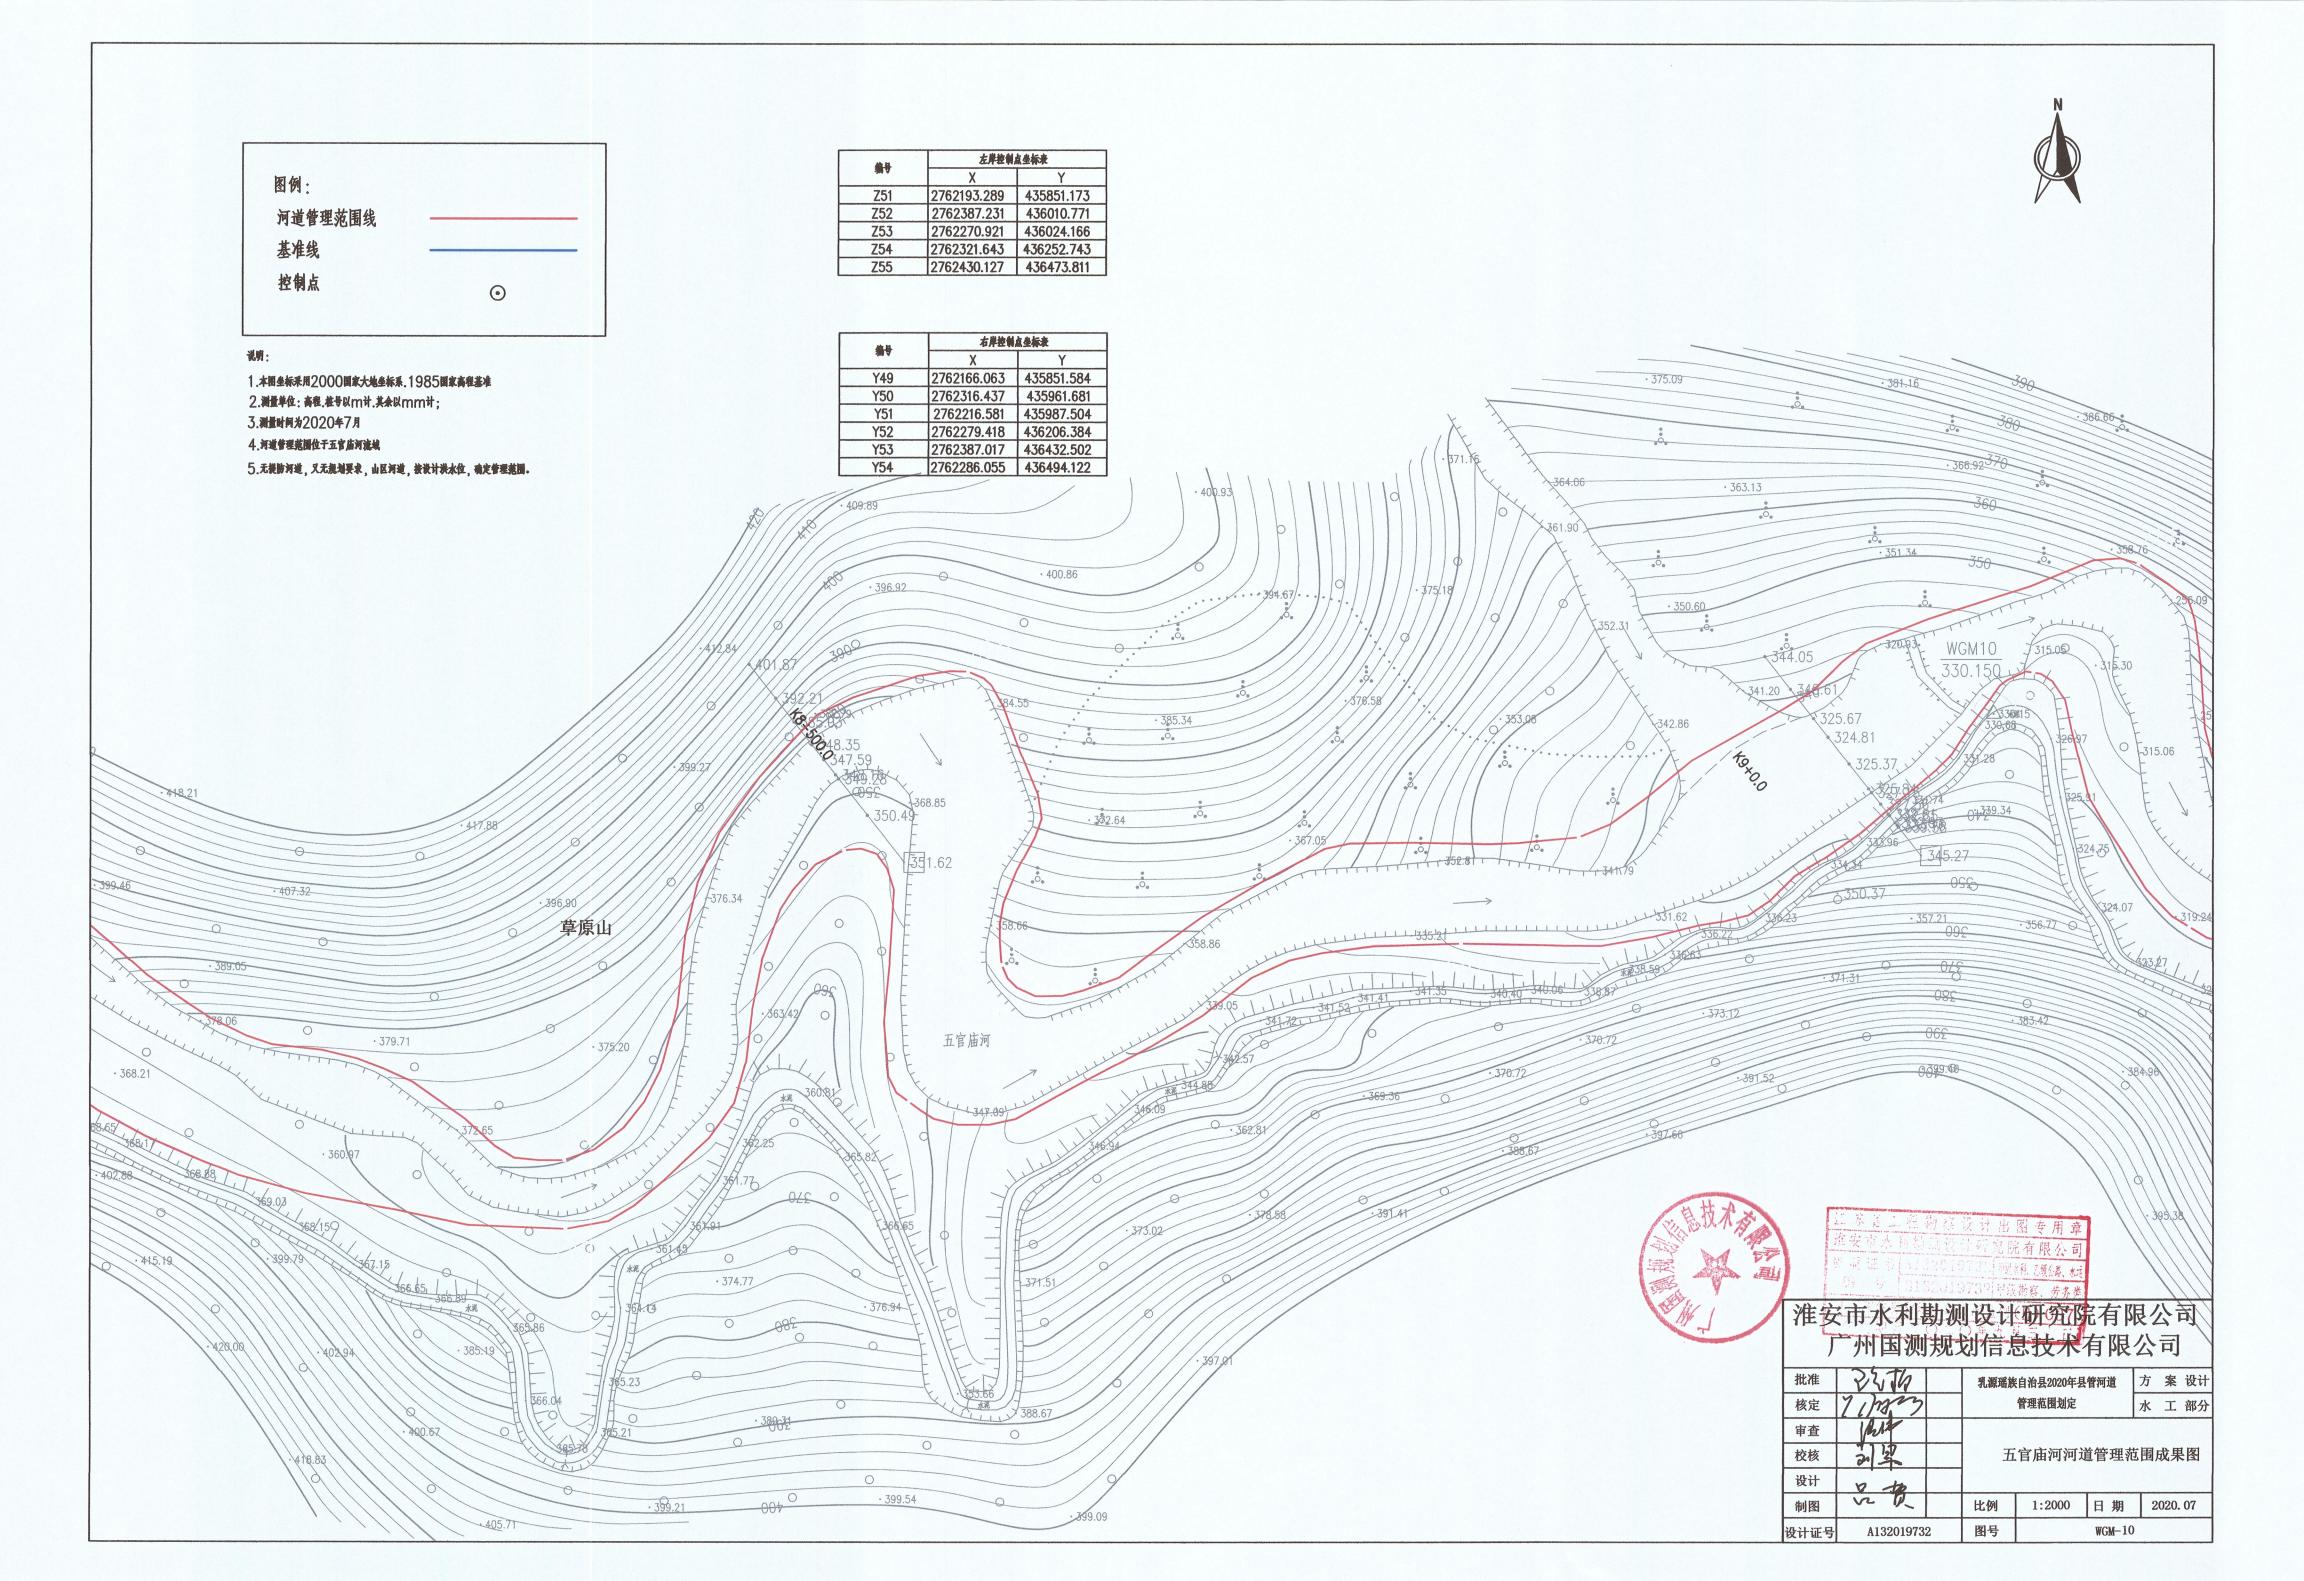

| 核定            | 审查       | 校核            | 设计 | 制图                         | 设计证号     |  |























图例: 河道管理范围线 基准线 控制点

说明:
1.本国金标采用2000国家大地垒标系,1985国家高程基准2.调量单位:高程,在号以m计,其余以mm计;
3.测量时间为2020年7月4.河道管理范围位于五官店河流域
4.河道管理范围位于五官店河流域
5.无提防河道,又无规划要求,山区河道,接设计状水位,确定管理

| 4     | 左岸控制点坐标号    | 富量标表       |
|-------|-------------|------------|
| A III | ×           | λ          |
| 09Z   | 2762185.995 | 437116.12  |
| Z61   | 2762087.725 | 437111.185 |
| Z62   | 2762141.255 | 437267.09  |
| Z63   | 2762330.694 | 437357.415 |
| Z64   | 2762368.713 | 437494.487 |
| Z65   | 2762289.826 | 437524.72  |
| 99Z   | 2762184.356 | 437593.847 |
| 267   | 2761992.415 | 437455.292 |
|       |             |            |

|            | ^           | I          |   |
|------------|-------------|------------|---|
| 09Z        | 2762185.995 | 437116.12  |   |
| 761        | 2762087.725 | 437111.185 | 9 |
| 762