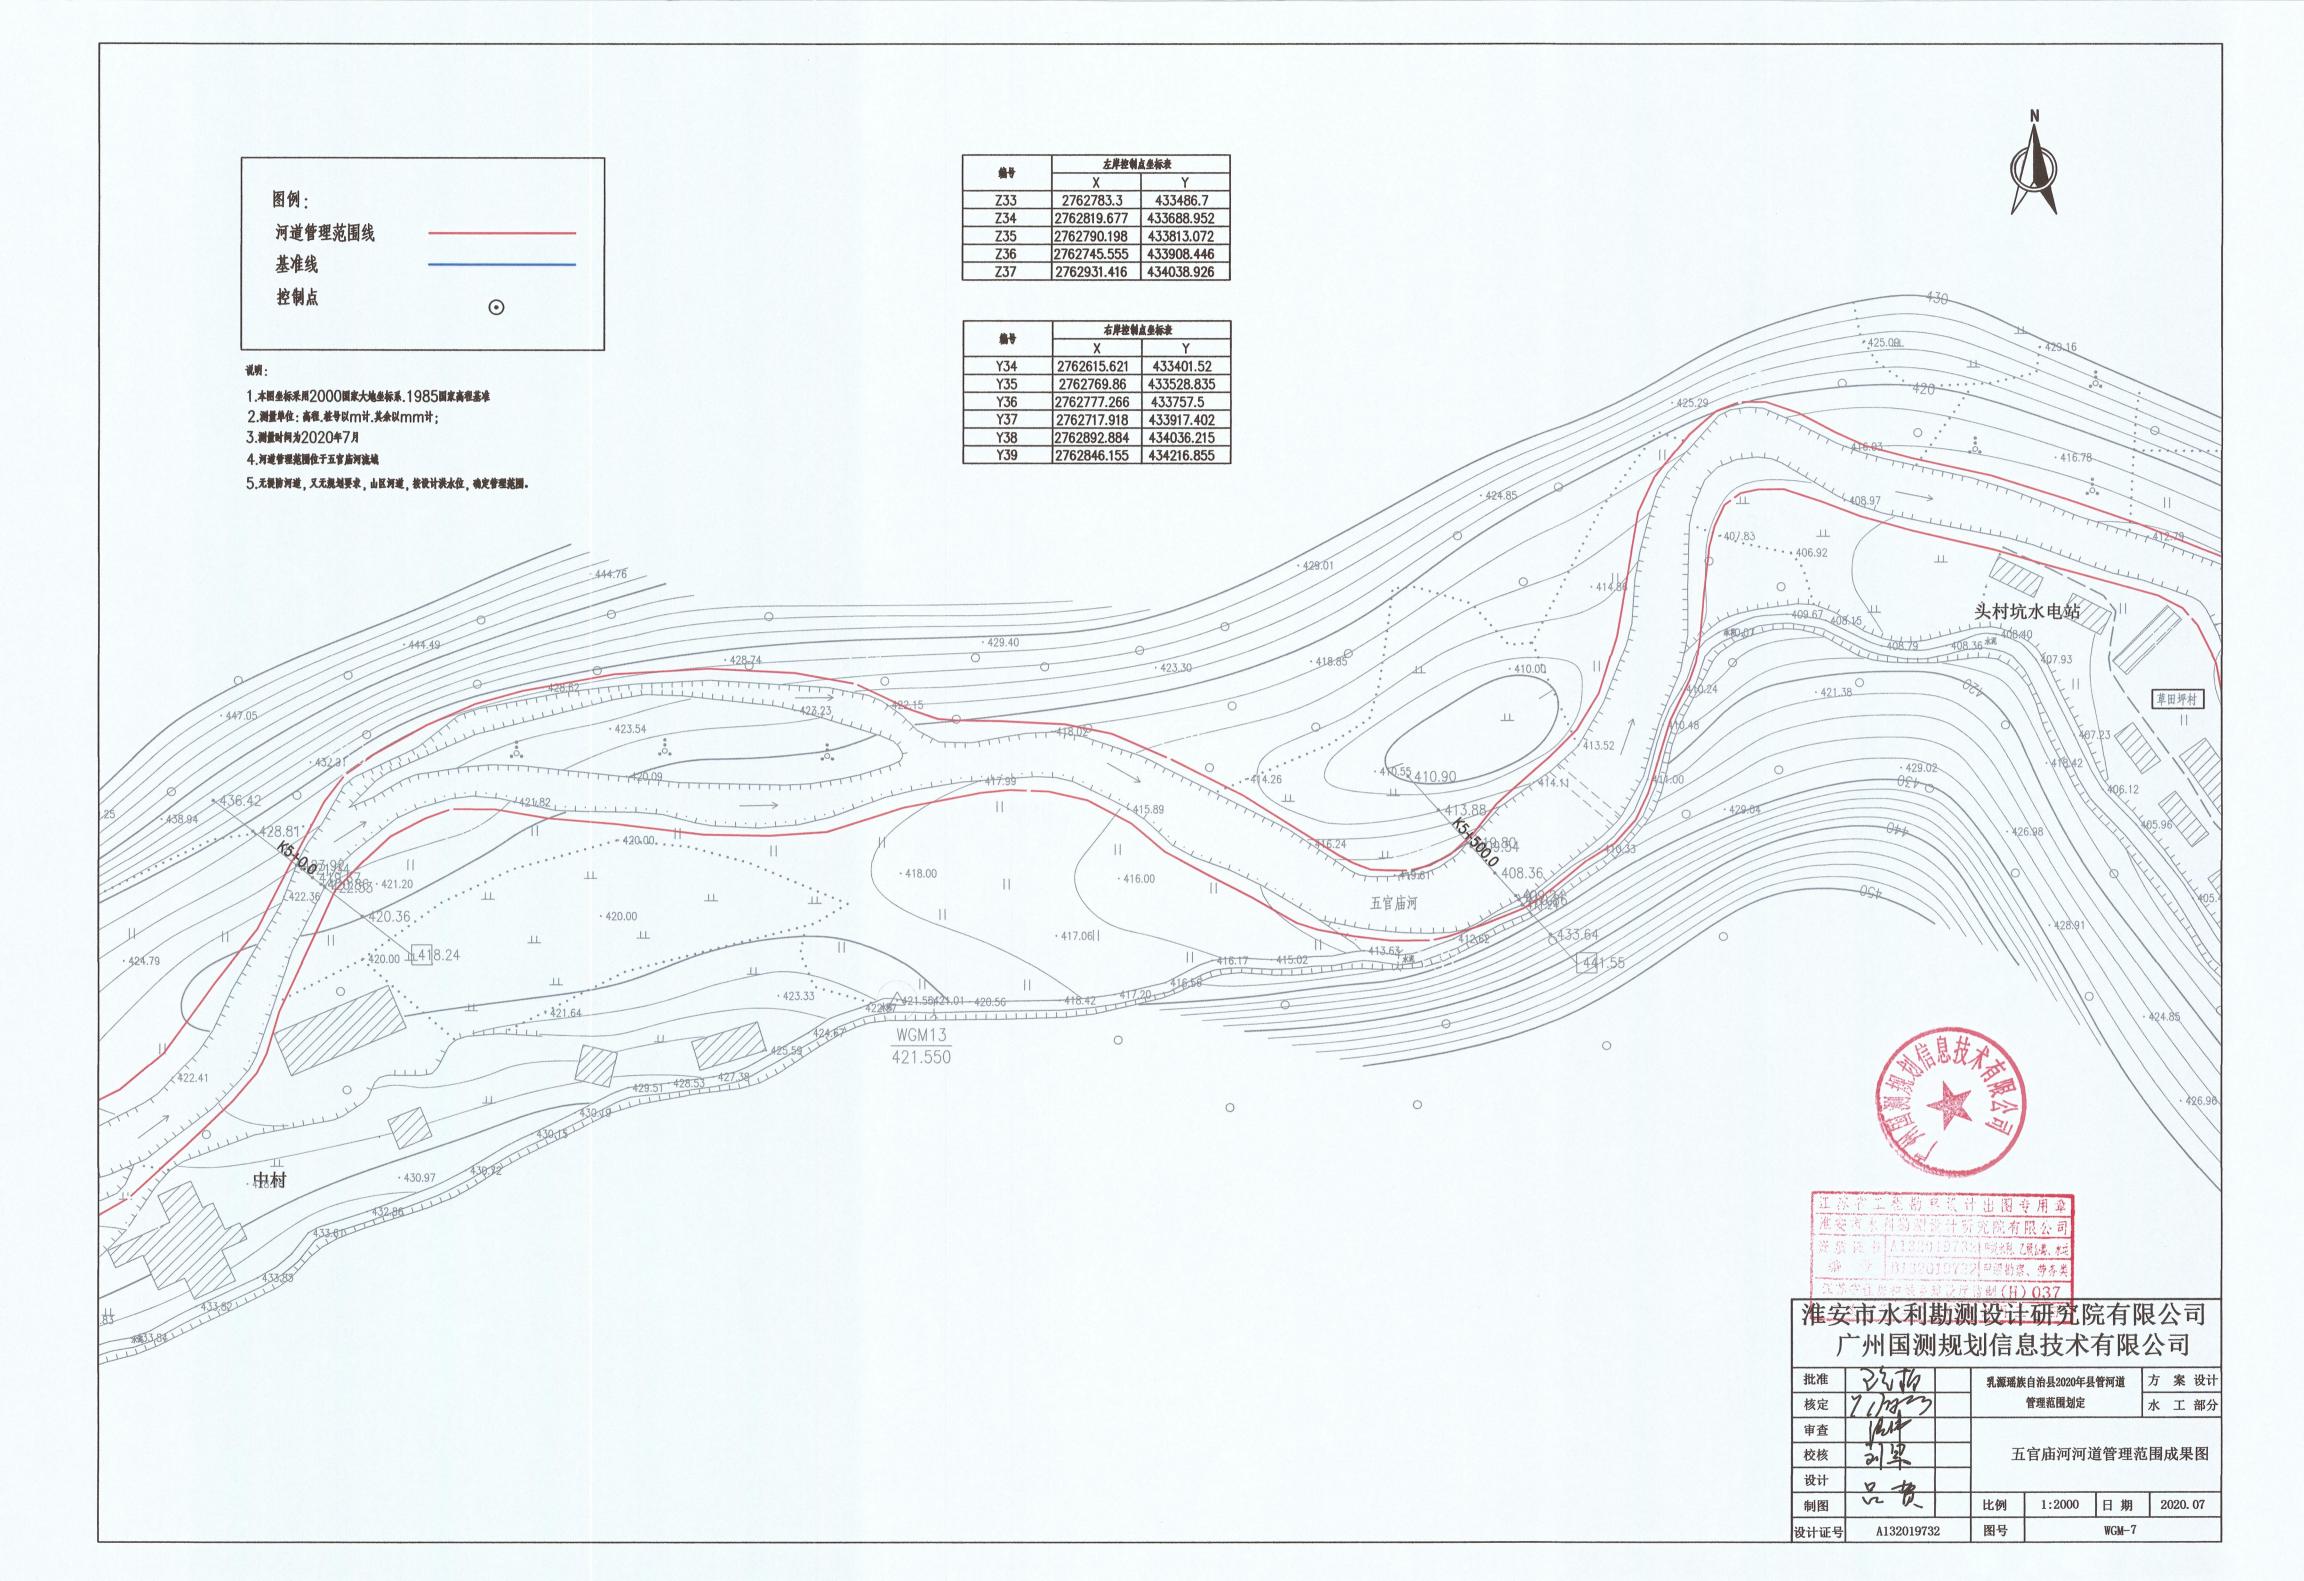

## 说明:

1.本图坐标采用2000国家大地坐标系。1985国家高程基准

2.测量单位: 高程. 桩号以 m 计. 其余以 m m 计;

3.测量时间为2020年7月

4.河道管理范围位于五官庙河流域

5.无提防河道,又无规划要求,山区河道,按设计洪水位,确定管理范围。

| 编号  | 左岸控制点坐标表   |            |  |  |  |
|-----|------------|------------|--|--|--|
| 獨可  | X          |            |  |  |  |
| Z83 | 2760598.88 | 437492.854 |  |  |  |
| Z84 | 2760466.65 | 437674.219 |  |  |  |

| MIL | 右岸控制        | 右岸控制点坐标表   |  |  |
|-----|-------------|------------|--|--|
| 编号  | X           | Υ          |  |  |
| Y76 | 2760600.008 | 437432.143 |  |  |
| Y77 | 2760383.358 | 437708.572 |  |  |