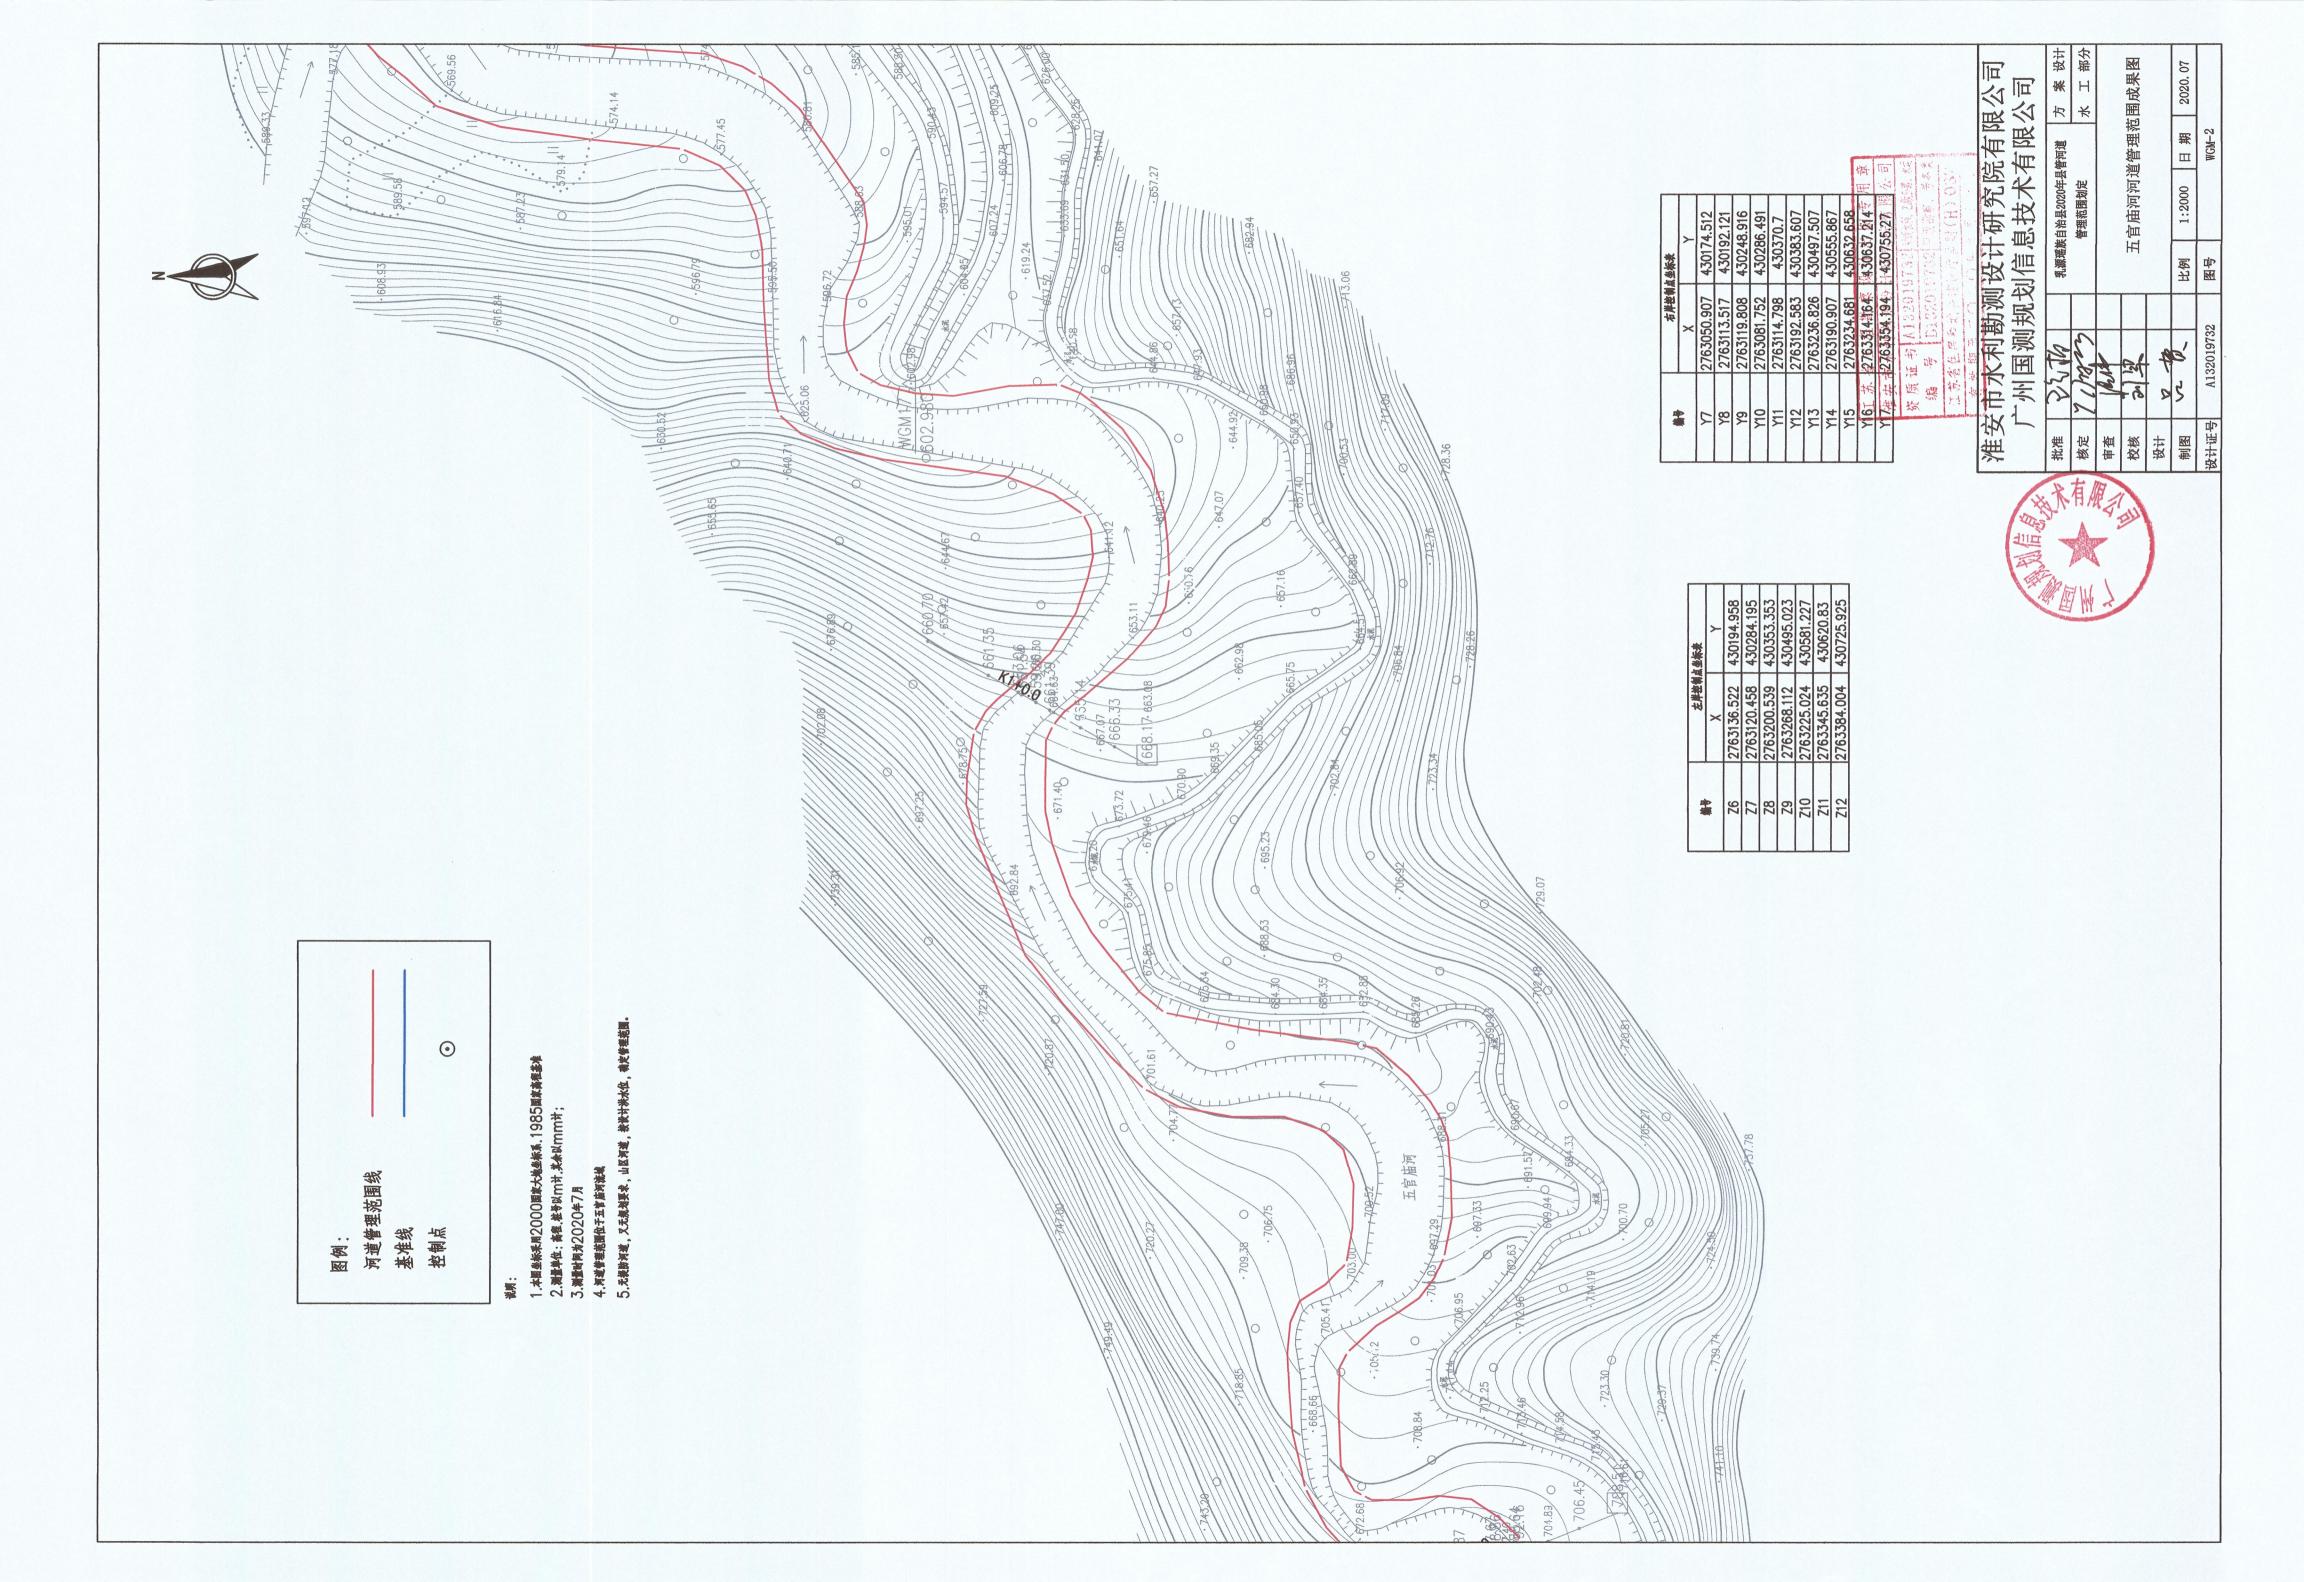

## 乳源瑶族自治县 2020 年县管河道五官庙河管理范围划定成果图

淮安市水利勘测设计研究院有限公司 广州国测规划信息技术有限公司 二〇二〇年八月

0 图例: 河道管理范围线 基准线 控制点

1.本國坐标采用2000國家大地坐标系.1985國 2.選量单位: 高程.推导以m计.其余以mm计; 3.避量时间为2020年7月 4.河进管理范围位于五官临河流域 5.无提龄河道, 及无规治要求, 山区河道, 接接计券